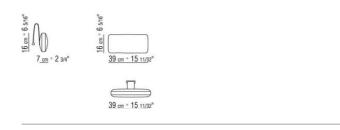

RMCHAIRS

## A.B.C.D. | ANTONIO CITTERIO | 2014

**Structure** in metal with satin, chrome, black chrome, burnished, glossy anthracite.

Rests on pads made of thermoplastic material

**Seat** in plywood and metal with polyurethane foam padding, covered with a protective laminated fabric

Backrest in plywood and metal with molded polyurethane padding, covered

with a protective laminated fabric. Patented recliner mechanism

Headrest cushion in sterilized goose down (Assopiuma certified, Gold Label) with counterweight in metal with satin, chrome, black chrome, burnished, glossy anthracite finish. The headrest cushion is optional, upon request, with upcharge

**Upholstery** is removable in both the fabric and leather versions

armchairs 2

## **TECHNICAL DRAWINGS** | A.B.C.D.



COD. 021599