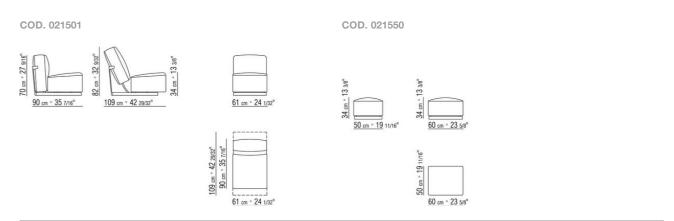

CITTERIO 2014 ARMCHAIRS

## A.B.C.D. | ANTONIO CITTERIO | 2014

**Structure** in metal with satin, chrome, black chrome, burnished, glossy anthracite.

Rests on pads made of thermoplastic material

**Seat** in plywood and metal with polyurethane foam padding, covered with a protective laminated fabric

Backrest in plywood and metal with molded polyurethane padding, covered

with a protective laminated fabric. Patented recliner mechanism

Headrest cushion in sterilized goose down (Assopiuma certified, Gold Label) with counterweight in metal with satin, chrome, black chrome, burnished, glossy anthracite finish. The headrest cushion is optional, upon request, with upcharge

**Upholstery** is removable in both the fabric and leather versions

armchairs 2

## **TECHNICAL DRAWINGS** | A.B.C.D.



COD. 021599