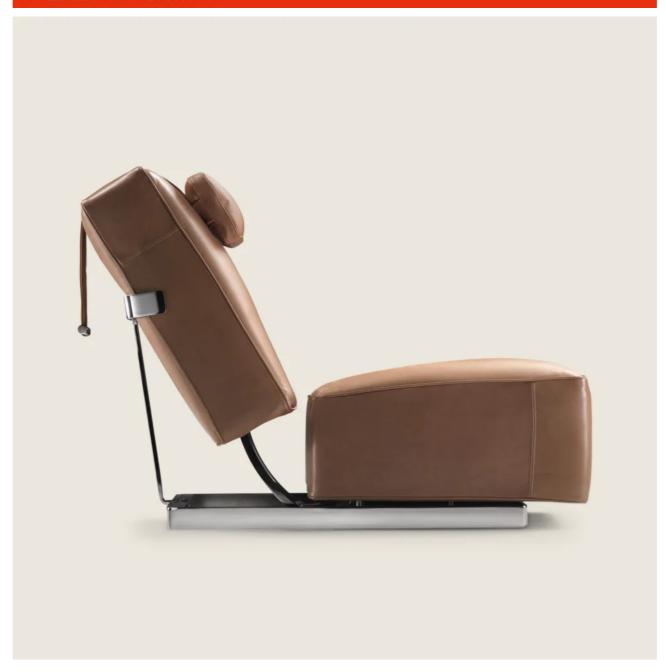

## A.B.C.D. | ANTONIO CITTERIO | 2014

**Structure** in metal with satin, chrome, black chrome, burnished, glossy anthracite.

Rests on pads made of thermoplastic material

**Seat** in plywood and metal with polyurethane foam padding, covered with a protective laminated fabric

Backrest in plywood and metal with molded polyurethane padding, covered

with a protective laminated fabric. Patented recliner mechanism

Headrest cushion in sterilized goose down (Assopiuma certified, Gold Label) with counterweight in metal with satin, chrome, black chrome, burnished, glossy anthracite finish. The headrest cushion is optional, upon request, with upcharge

**Upholstery** is removable in both the fabric and leather versions

armchairs 2