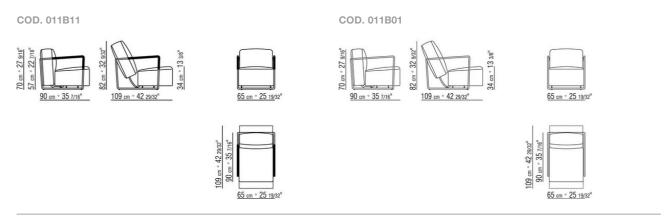

## FLEXFORM



A.B.C. ANTONIO CITTERIO 1996 ARMCHAIRS

## A.B.C. | ANTONIO CITTERIO | 1996

## **ARMCHAIR**

**Structure** in metal with satin, chrome, black chrome, burnished, glossy anthracite finish. Rests on pads made of thermoplastic material.

Seat in plywood and metal with polyurethane foam padding, covered with a protective laminated fabric

**Backrest** in plywood and metal with molded polyurethane padding, covered

with a protective laminated fabric. Patented recliner mechanism.

**Upholstery** is removable in both the fabric and leather versions.

**Armchair code. 11B11** with metal armrests upholstered in cowhide in colors: black, tobacco, natural, dark brown, grey, olive and russian red

ARMCHAIRS 2

## **TECHNICAL DRAWINGS** | A.B.C.



COD. 011B50