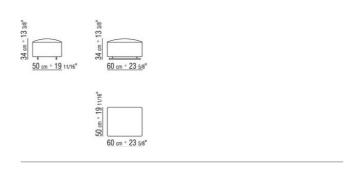

## FLEXFORM



A.B.C. ANTONIO CITTERIO 1996 ARMCHAIRS

## A.B.C. | ANTONIO CITTERIO | 1996

## **ARMCHAIR**

**Structure** in metal with satin, chrome, black chrome, burnished, glossy anthracite finish. Rests on pads made of thermoplastic material.

Seat in plywood and metal with polyurethane foam padding, covered with a protective laminated fabric

**Backrest** in plywood and metal with molded polyurethane padding, covered

with a protective laminated fabric. Patented recliner mechanism.

**Upholstery** is removable in both the fabric and leather versions.

**Armchair code. 11B11** with metal armrests upholstered in cowhide in colors: black, tobacco, natural, dark brown, grey, olive and russian red

ARMCHAIRS 2

## **TECHNICAL DRAWINGS** | A.B.C.



COD. 011B50