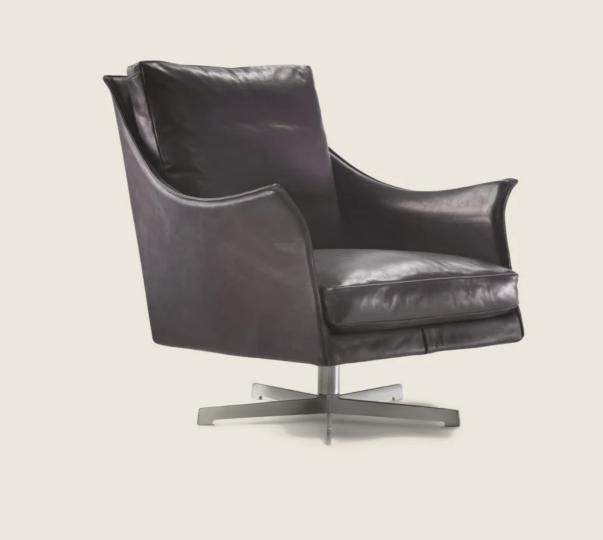

## BOSS | DESIGN CENTER | 2008

Armchair structure in metal with molded polyurethane padding, covered with a protective laminated fabric Seat cushion in sterilized goose down (Assopiuma certified, gold label) with insert in crushproof material Backrest cushion in sterilized goose down (Assopiuma certified, gold label) Feet in metal with satin, chrome, black chrome, burnished or glossy anthracite finish. Rests on pads made of thermoplastic material **Armchair** with swivel base in cast aluminum with satin, chrome, black chrome, burnished or glossy anthracite finish. Rests on pads made of thermoplastic material **Upholstery** is removable in both the fabric and leather versions