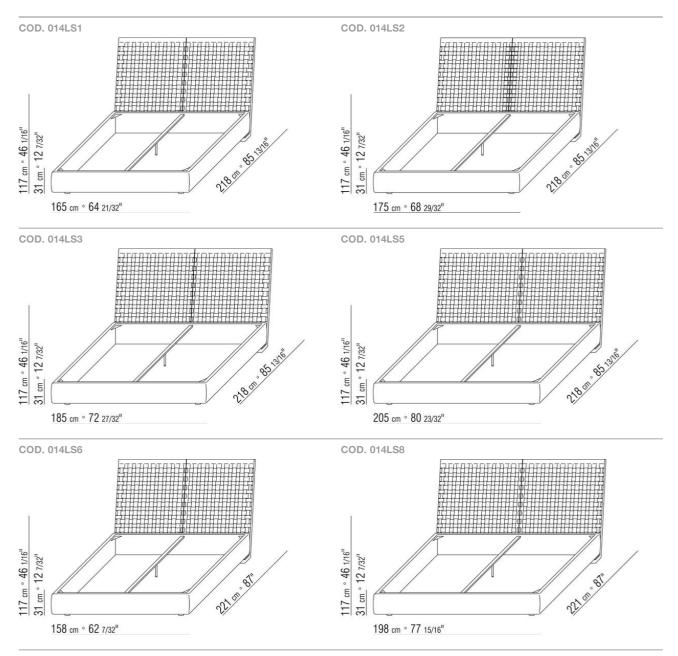

wn 5004, dark brown extra 5013, grey 5003, sand 5001, tobacco 5015. Also available in black suede 6005, dark brown suede 6004, olive suede 6003, sand suede 6001. Rests on pads made of thermoplastic material

Feet in black plastic

Mattresses consult the "bed accessories" page

**Upholstery** is removable in both the fabric and leather versions

Please note: the platform with wooden slats is delivered divided in 2 pieces. Except for the version with storage base.

Flexform reserves the right to make, at any time and without notice, improvements or modifications that it might deem appropriate to its products, whether these be of an aesthetic or technical nature or related to sizes and materials.



## TECHNICAL DRAWINGS | CESTONE | CESTONE 09



## TECHNICAL DRAWINGS | CESTONE | CESTONE 09