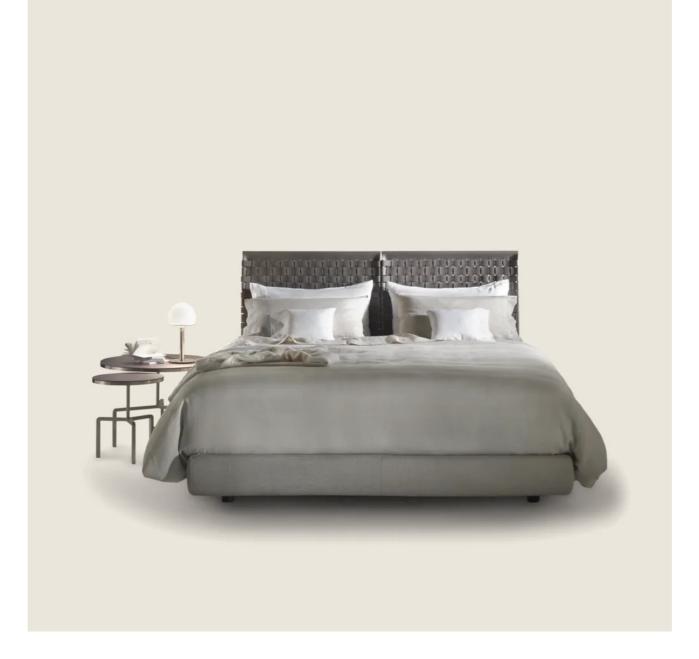

## FLEXFORM

CESTONE | CESTONE 09 ANTONIO CITTERIO 2008 BEDS/BED ACCESSORIES

Bedframe in plywood with polyurethane foam padding, covered with a protective laminated fabric

Headboard frame in metal satined, chrome, burnished, black chrome, glossy anthracite

metal and woven hide leather panels: russian red 5008, olive 5006, black 5005, dark brown 5004, dark brown extra 5013, grey 5003, sand 5001, tobacco 5015. Also available in black suede 6005, dark brown suede 6004, olive suede 6003, sand suede 6001. Rests on pads made of thermoplastic material

Feet in black plastic

Mattresses consult the "bed accessories" page

**Upholstery** is removable in both the fabric and leather versions

Please note: the platform with wooden slats is delivered divided in 2 pieces. Except for the version with storage base.