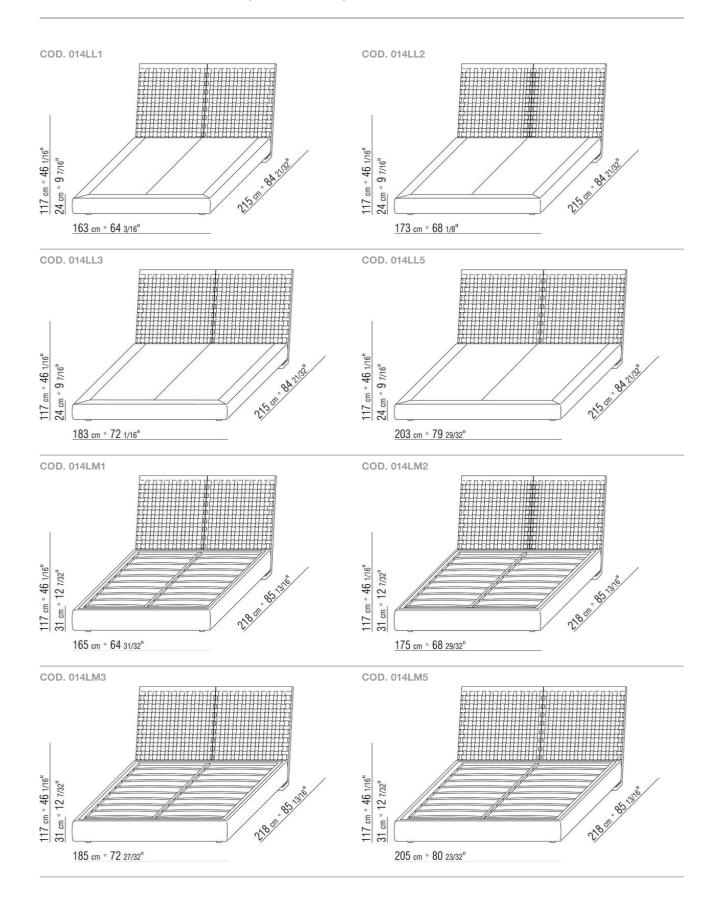

hracite

metal and woven hide leather panels: russian red 5008, olive 5006, black 5005, dark brown 5004, dark brown extra 5013, grey 5003, sand 5001, tobacco 5015. Also available in black suede 6005, dark brown suede 6004, olive suede 6003, sand suede 6001. Rests on pads made of thermoplastic material

Feet in black plastic

Mattresses consult the "bed accessories" page

**Upholstery** is removable in both the fabric and leather versions

Please note: the platform with wooden slats is delivered divided in 2 pieces. Except for the version with storage base.

Flexform reserves the right to make, at any time and without notice, improvements or modifications that it might deem appropriate to its products, whether these be of an aesthetic or technical nature or related to sizes and materials.



## TECHNICAL DRAWINGS | CESTONE | CESTONE 09



## TECHNICAL DRAWINGS | CESTONE | CESTONE 09