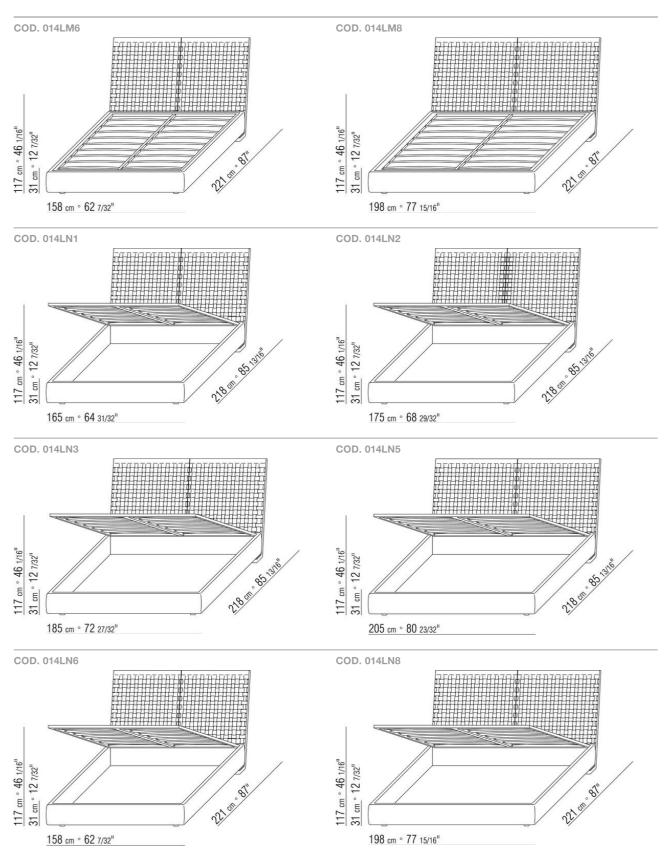

ssian red 5008, olive 5006, black 5005, dark brown 5004, dark brown extra 5013, grey 5003, sand 5001, tobacco 5015. Also available in black suede 6005, dark brown suede 6004, olive suede 6003, sand suede 6001. Rests on pads made of thermoplastic material

Feet in black plastic

Mattresses consult the "bed accessories" page

**Upholstery** is removable in both the fabric and leather versions

Please note: the platform with wooden slats is delivered divided in 2 pieces. Except for the version with storage base.

Flexform reserves the right to make, at any time and without notice, improvements or modifications that it might deem appropriate to its products, whether these be of an aesthetic or technical nature or related to sizes and materials.



## TECHNICAL DRAWINGS | CESTONE | CESTONE 09



## TECHNICAL DRAWINGS | CESTONE | CESTONE 09