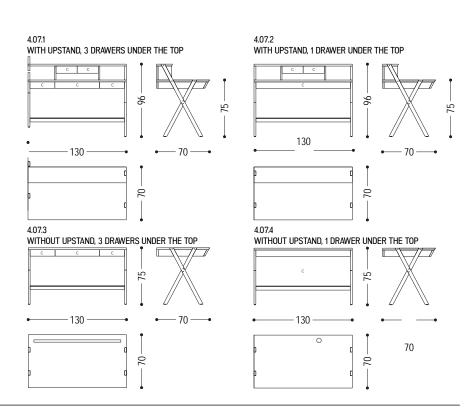

## STANDARD VERSION: DRAWERS ON METAL RUNNERS

VERSION 4.07.1 - 4.07.2 - 4.07.4 :STANDARD WITH HOLE AND SYSTEM FOR CABLE PASSAGE IN ALUMINIUM COLOUR VERSION 4.07.3 : STANDARD WITH TOP FITTED WITH A PEN TRAY GROOVE

| CODE   | SIZE                   | A1 | A2 | A4 |
|--------|------------------------|----|----|----|
| 4.07.1 | W.130 x D.70 x H.75/96 | •  | •  | •  |
| 4.07.2 | W.130 x D.70 x H.75/96 | •  | •  | •  |
| 4.07.3 | W.130 x D.70 x H.75    | •  | •  | •  |
| 4.07.4 | W.130 x D.70 x H.75    | •  | •  | •  |