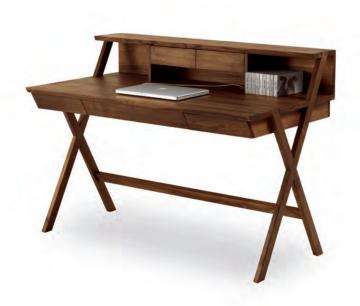

**NAVARRA** C.R. & S. RIVA1920 2011

Writing desk made completely of solid wood. Drawers drawers assembled with dovetail joints. Available with or without upstand, 1 or 3 drawers under the top, it is characterized by an "X" joint between the legs.