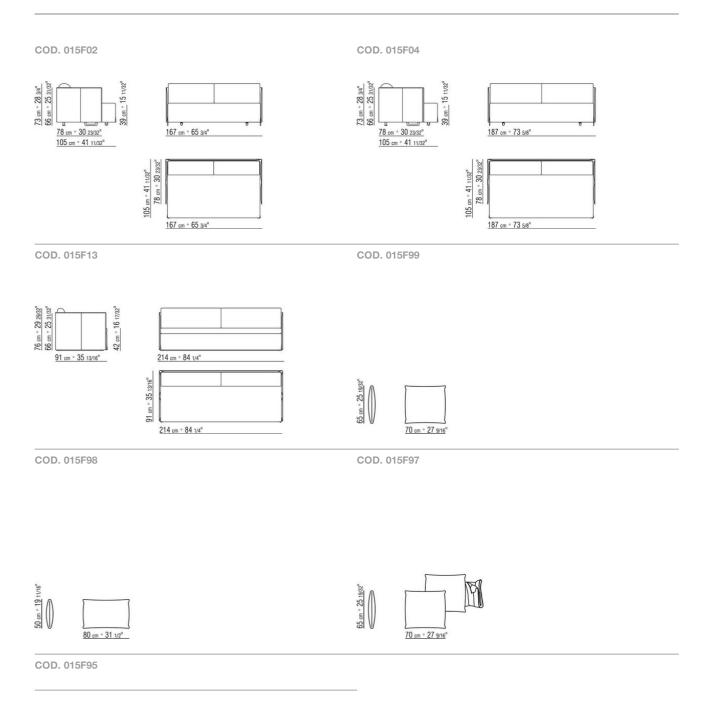

## TECHNICAL DRAWINGS | EDEN

Sofa bed 167 mattress cm 160x200

Sofa bed 187mattress cm 180x200Sofa bed 214top mattress cm 86x208 -

lower mattress cm 82x202

Flexform reserves the right to make, at any time and without notice, improvements or modifications that it might deem appropriate to its products, whether these be of an aesthetic or technical nature or related to sizes and materials.