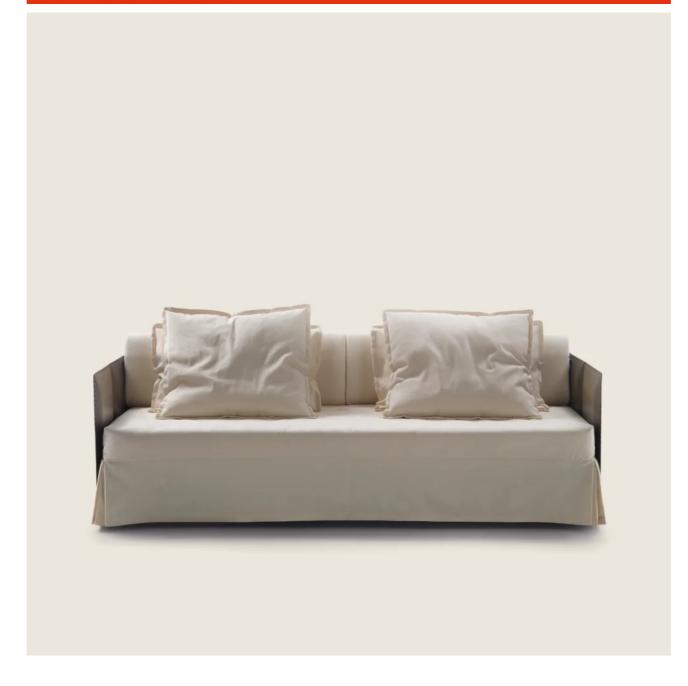

## SOFA BED

Frame in plywood and metal clad in cowhide in the following colors: russian red 5008, olive 5006, black 5005, dark brown 5004, dark brown extra 5013, grey 5003, sand 5001, tobacco 5015

Art:15F02-15F04 metal feet with satin, chrome, burnished, black chrome, glossy anthracite finish. For articles 15F02 – 15F04 version with adjustable side panels Backrest cushion in polyurethane foam and

dacron **Seat cushion** mattress in polyurethane

foam covered in a laminated fabric

**Optional cushions** in sterilized goose down (Assopiuma certified, gold label), or pillow in polyester fiber, or pair of cushions with quilted insert. Optional cushions are upon request, with upcharge

Platform in metal with wood slats Sofa bed 214 a second bed lifts out with a patented mechanism; metal platform with wood slats, metal structure with grey lacquer finish

Upholstery removable fabric covers

Sofa bed 167 mattress cm 160x200

Sofa bed 187mattress cm 180x200Sofa bed 214top mattress cm 86x208 -

lower mattress cm 82x202

Flexform reserves the right to make, at any time and without notice, improvements or modifications that it might deem appropriate to its products, whether these be of an aesthetic or technical nature or related to sizes and materials.