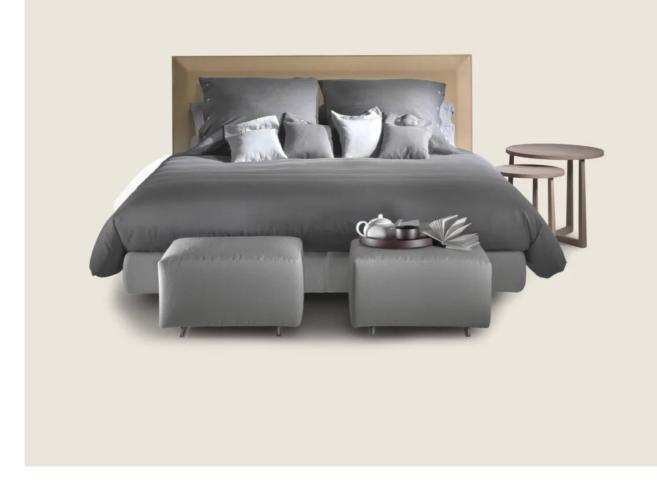

## EDEN | ANTONIO CITTERIO | 2010

**Rigid base** in plywood with polyurethane foam padding, covered with a protective laminated fabric

Base with storage that opens, metal platform with wood slats

Bedframe in plywood with polyurethane foam padding, covered with a protective laminated fabric

Bedframe in plywood with polyurethane foam padding, covered with a protective laminated fabric Headboard in wood covered with hide leather: russian red 5008, olive 5006, black 5005, dark brown 5004, dark brown extra 5013, grey 5003, sand 5001, tobacco 5015

In the eden plus version, the headboard has adjustable side panels also clad in cowhide

Feet in black plastic

The eden plus version has metal feet with satin, chrome, black chrome, burnished, glossy anthracite finish