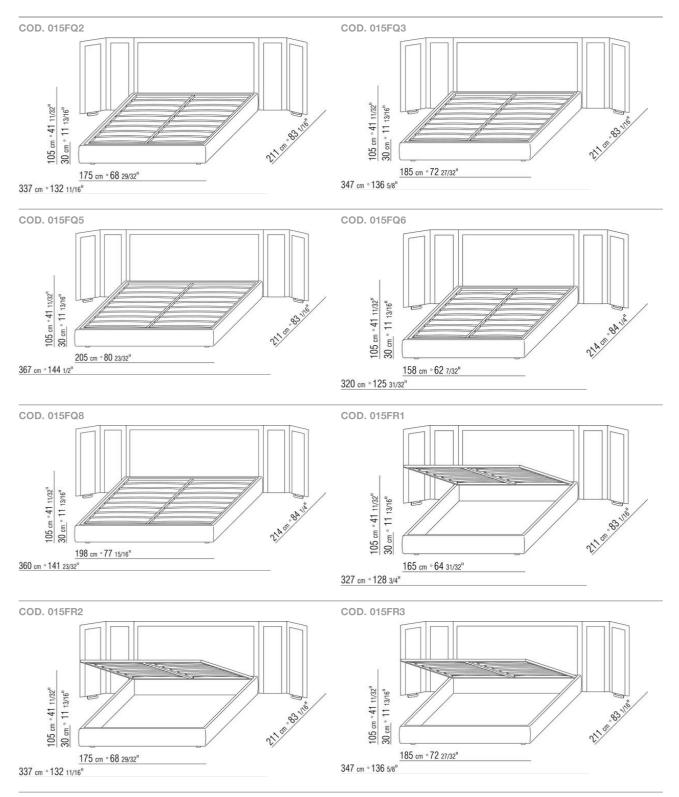

## EDEN | ANTONIO CITTERIO | 2010

**Rigid base** in plywood with polyurethane foam padding, covered with a protective laminated fabric

Base with storage that opens, metal platform with wood slats

Bedframe in plywood with polyurethane foam padding, covered with a protective laminated fabric

Base with metal platform with wood slats, adjustable to four height positions: 1st 4.5 cm, 2nd 7.3 cm, 3rd 9.5 cm, 4th 12.6 cm; double-check there is sufficient space to support the platform inside the bed, as shown in the figure

Bedframe in plywood with polyurethane foam padding, covered with a protective laminated fabric Headboard in wood covered with hide leather: russian red 5008, olive 5006, black 5005, dark brown 5004, dark brown extra 5013, grey 5003, sand 5001, tobacco 5015

**Upholstery** is removable in both the fabric and leather versions

Please note: the platform with wooden

slats is delivered divided in 2

pieces. Except for the version with storage base

Flexform reserves the right to make, at any time and without notice, improvements or modifications that it might deem appropriate to its products, whether these be of an aesthetic or technical nature or related to sizes and materials.