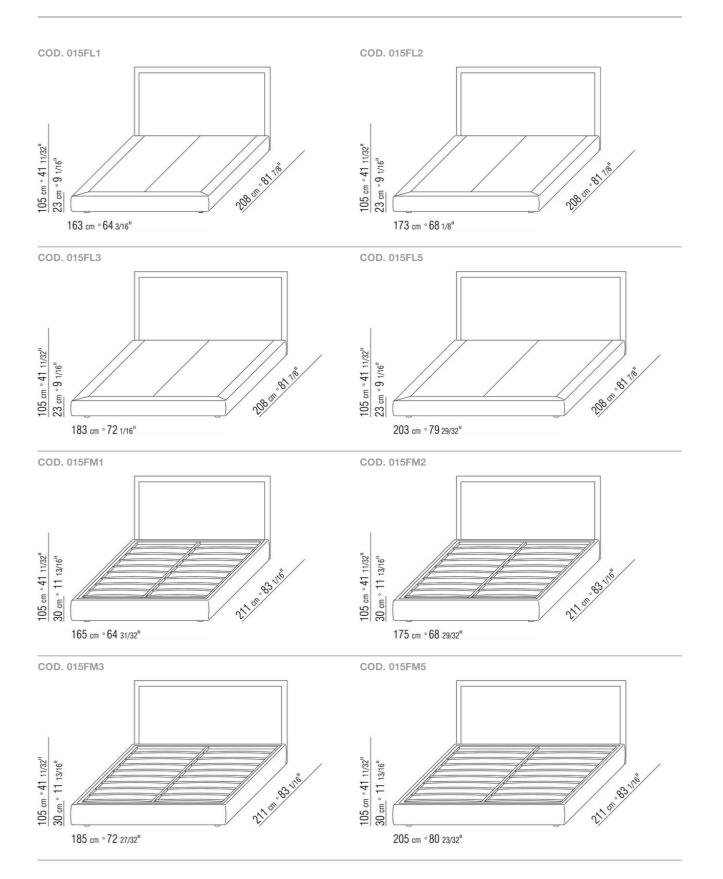

Base with metal platform with wood slats, adjustable to four height positions: 1st 4.5 cm, 2nd 7.3 cm, 3rd 9.5 cm, 4th 12.6 cm; double-check there is sufficient space to support the platform inside the bed, as shown in the figure

**Upholstery** is removable in both the fabric and leather versions

Please note: the platform with wooden

slats is delivered divided in 2

pieces. Except for the version with storage base

Flexform reserves the right to make, at any time and without notice, improvements or modifications that it might deem appropriate to its products, whether these be of an aesthetic or technical nature or related to sizes and materials.