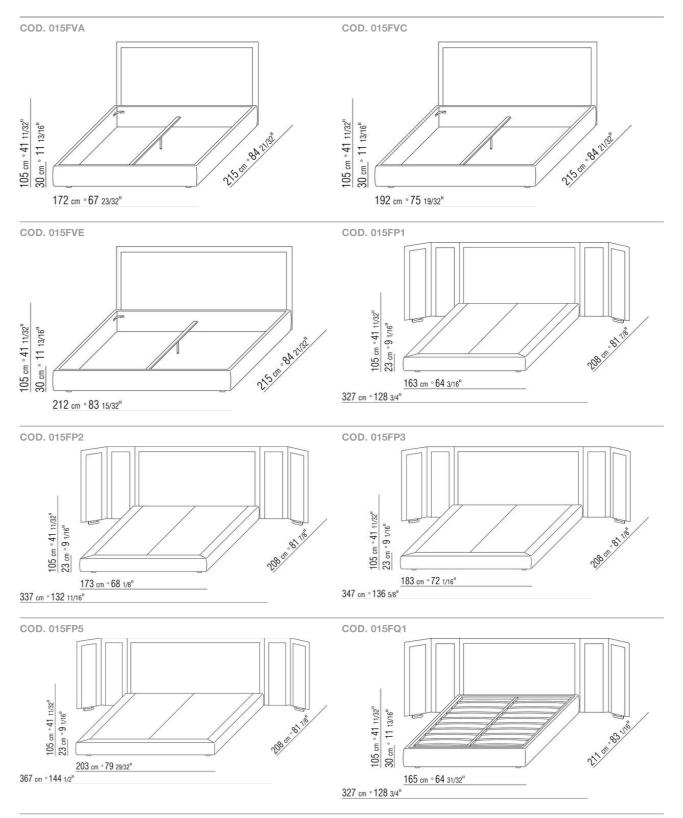

Base with metal platform with wood slats, adjustable to four height positions: 1st 4.5 cm, 2nd 7.3 cm, 3rd 9.5 cm, 4th 12.6 cm; double-check there is sufficient space to support the platform inside the bed, as shown in the figure

**Upholstery** is removable in both the fabric and leather versions

Please note: the platform with wooden

slats is delivered divided in 2

pieces. Except for the version with storage base

Flexform reserves the right to make, at any time and without notice, improvements or modifications that it might deem appropriate to its products, whether these be of an aesthetic or technical nature or related to sizes and materials.