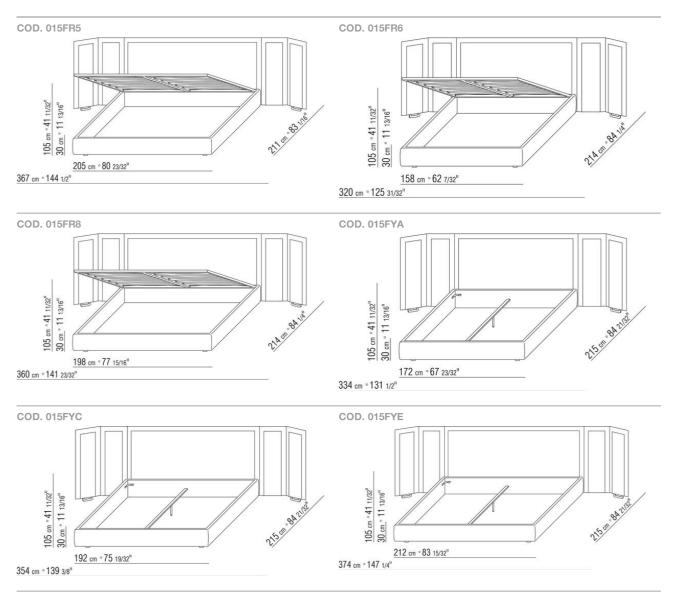

## EDEN | ANTONIO CITTERIO | 2010

**Rigid base** in plywood with polyurethane foam padding, covered with a protective laminated fabric

Base with storage that opens, metal platform with wood slats

Bedframe in plywood with polyurethane foam padding, covered with a protective laminated fabric

Base with metal platform with wood slats, adjustable to four height positions: 1st 4.5 cm, 2nd 7.3 cm, 3rd 9.5 cm, 4th 12.6 cm; double-check there is sufficient space to support the platform inside the bed, as shown in the figure

Bedframe in plywood with polyurethane foam padding, covered with a protective laminated fabric Headboard in wood covered with hide leather: russian red 5008, olive 5006, black 5005, dark brown 5004, dark brown extra 5013, grey 5003, sand 5001, tobacco 5015

**Upholstery** is removable in both the fabric and leather versions

Please note: the platform with wooden

slats is delivered divided in 2

pieces. Except for the version with storage base

Flexform reserves the right to make, at any time and without notice, improvements or modifications that it might deem appropriate to its products, whether these be of an aesthetic or technical nature or related to sizes and materials.