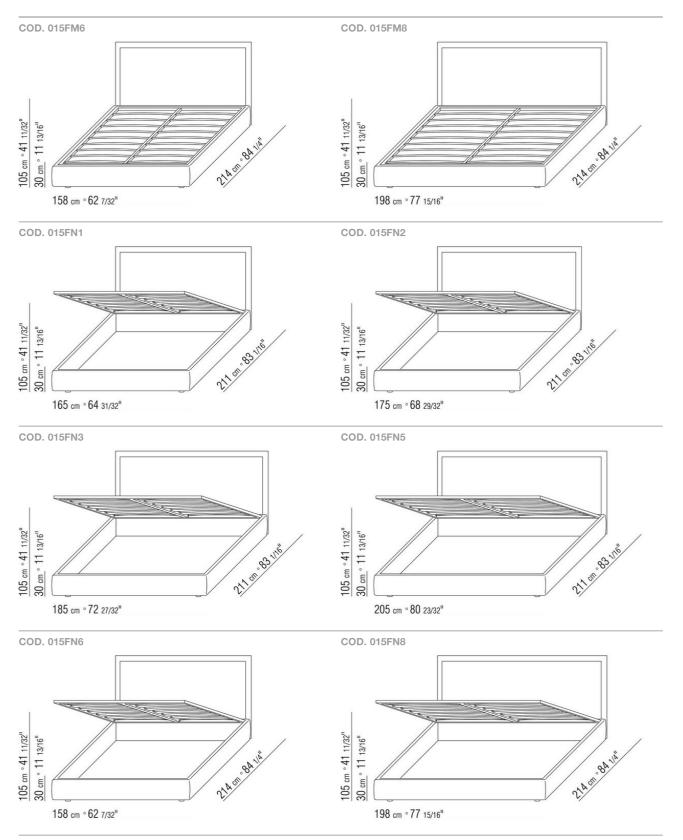

Base with metal platform with wood slats, adjustable to four height positions: 1st 4.5 cm, 2nd 7.3 cm, 3rd 9.5 cm, 4th 12.6 cm; double-check there is sufficient space to support the platform inside the bed, as shown in the figure

**Upholstery** is removable in both the fabric and leather versions

Please note: the platform with wooden

slats is delivered divided in 2

pieces. Except for the version with storage base

Flexform reserves the right to make, at any time and without notice, improvements or modifications that it might deem appropriate to its products, whether these be of an aesthetic or technical nature or related to sizes and materials.