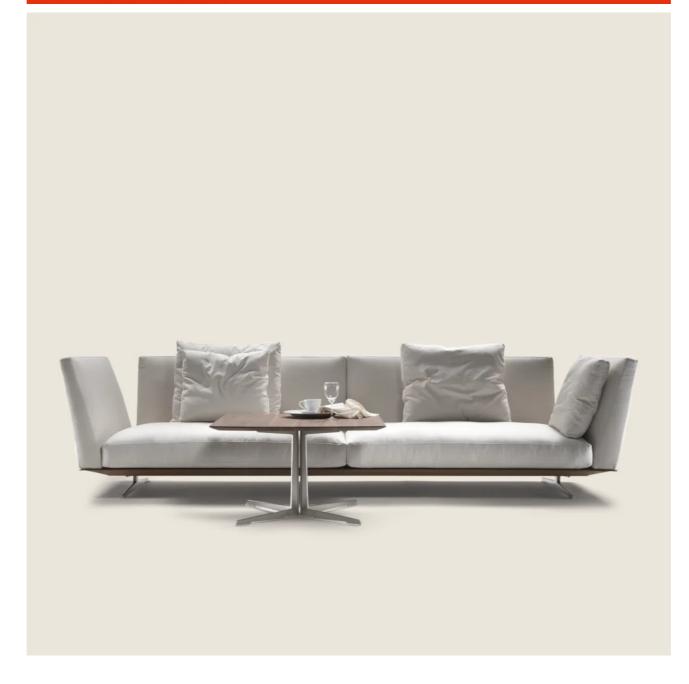

## EVERGREEN | ANTONIO CITTERIO | 2012

Seat frame in metal covered with hideleather: russian red 5008, olive 5006, black 5005, dark brown 5004, dark brown extra 5013, grey 5003, sand 5001, tobacco 5015. Also available in black suede 6005, dark brown suede 6004, olive suede 6003, sand suede 6001 with thin mattress in polyurethane

Armrests and backrest in metal with molded polyurethane padding, covered with a protective laminated fabric Seat cushions in sterilized goose down (Assopiuma certified, gold label) with insert in crushproof, variable density material **Backrest cushions** in sterilized goose down (Assopiuma certified, gold label). Optional backrest cushions are upon request, with upcharge

Feet in cast aluminum with lacquered bronzed 820, satin, chrome, black chrome, burnished, glossy anthracite finish. Rests on pads made of thermoplastic material Upholstery is removable in both the fabric and leather versions