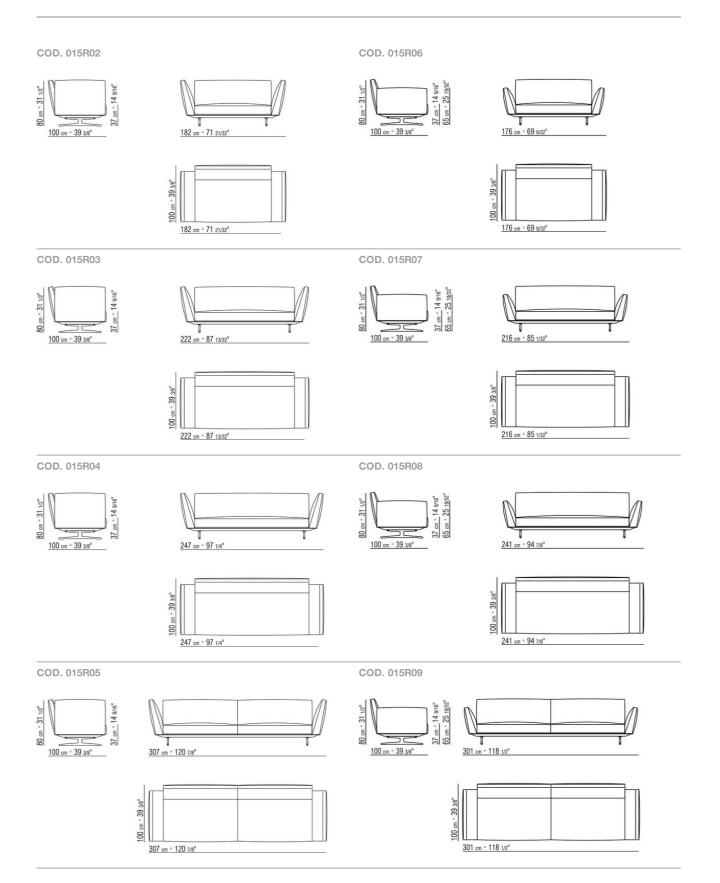

with a protective laminated fabric Seat cushions in sterilized goose down (Assopiuma certified, gold label) with insert in crushproof, variable density material **Backrest cushions** in sterilized goose down (Assopiuma certified, gold label). Optional backrest cushions are upon request, with upcharge

Feet in cast aluminum with lacquered bronzed 820, satin, chrome, black chrome, burnished, glossy anthracite finish. Rests on pads made of thermoplastic material Upholstery is removable in both the fabric and leather versions

Flexform reserves the right to make, at any time and without notice, improvements or modifications that it might deem appropriate to its products, whether these be of an aesthetic or technical nature or related to sizes and materials.

## TECHNICAL DRAWINGS | EVERGREEN