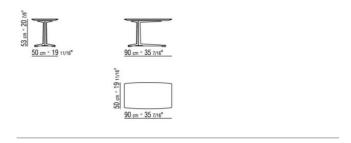

vailable only with marble top

Art. 14X88 top in canaletto walnut veneer with natural finish, or stained canaletto walnut extra; or in ash veneer with natural finish or stained walnut, teak, wenge, ebony or brown; or with glossy lacquer finish in white, black, lilac, pine green, salmon, grey-green, mocha, dove grey, mustard, saffron, burgundy, teal, grey-blue, moss green or brick. Also available in the following types of marble: polished calacatta gold, matt calacatta gold, polished white carrara, polished nero marquina, polished emperador, matt emperador, polished emperador light, polished marron damasco, matt marron damasco, polished grey stardust, matt grey stardust

COFFEE AND SIDE TABLES

## TECHNICAL DRAWINGS | FLY



COFFEE AND SIDE TABLES

## TECHNICAL DRAWINGS | FLY

COD. 014X66



COFFEE AND SIDE TABLES