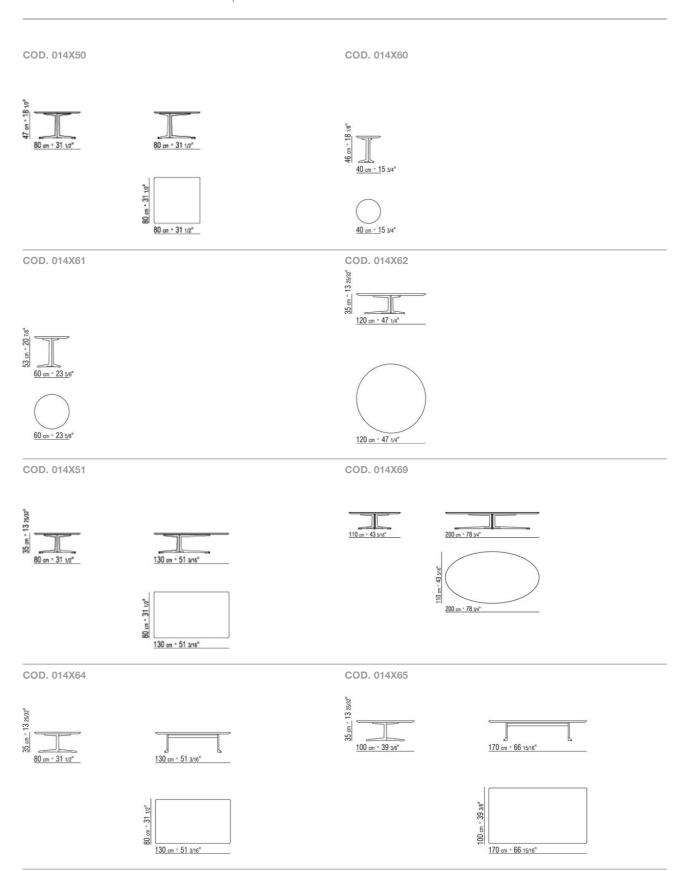

, stained wenge, stained walnut, stained brown.

Art."14X84-14X86" available only with marble top

Art. 14X88 top in canaletto walnut veneer with natural finish, or stained canaletto walnut extra; or in ash veneer with natural finish or stained walnut, teak, wenge, ebony or brown; or with glossy lacquer finish in white, black, lilac, pine green, salmon, grey-green, mocha, dove grey, mustard, saffron, burgundy, teal, grey-blue, moss green or brick. Also available in the following types of marble: polished calacatta gold, matt calacatta gold, polished white carrara, polished nero marquina, polished emperador, matt emperador, polished emperador light, polished marron damasco, matt marron damasco, polished grey stardust, matt grey stardust

COFFEE AND SIDE TABLES

## TECHNICAL DRAWINGS | FLY



COFFEE AND SIDE TABLES

## TECHNICAL DRAWINGS | FLY

COD. 014X66



COFFEE AND SIDE TABLES