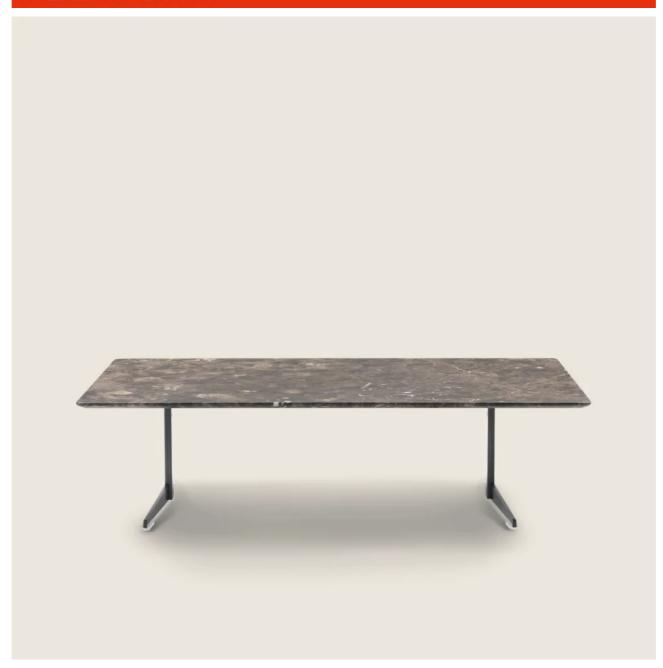

# COFFEE TABLES / CONSOLES / TABLES / EXTENDABLE TABLES

Frame in metal with satin, chrome, burnished, black chrome or glossy anthracite finish. Rests on tips made of thermoplastic material

Top in solid wood canaletto walnut, canaletto walnut extra. Ashwood natural, stained teak, stained ebony, stained wenge, stained walnut, stained brown; or with glossy lacquer finish in white, black, lilac, pine green, salmon, grey-green, mocha, dove grey, mustard, saffron, burgundy, teal, grey-blue, moss green or brick. Also available with marble polished calacatta gold, matt calacatta gold, polished white carrara, polished nero marquina, polished emperador, matt emperador, polished emperador light, polished marron damasco, matt marron damasco, polished grey stardust, matt grey stardust

Art. 14X88 top in canaletto walnut veneer with natural finish, or stained canaletto walnut extra; or in ash veneer with natural finish or stained walnut, teak, wenge, ebony or brown; or with glossy lacquer finish in white, black, lilac, pine green, salmon, grey-green, mocha, dove grey, mustard, saffron, burgundy, teal, grey-blue, moss green or brick. Also available in the following types of marble: polished calacatta gold, matt calacatta gold, polished white carrara, polished nero marquina, polished emperador, matt emperador, polished emperador light, polished marron damasco, matt marron damasco, polished grey stardust, matt grey stardust