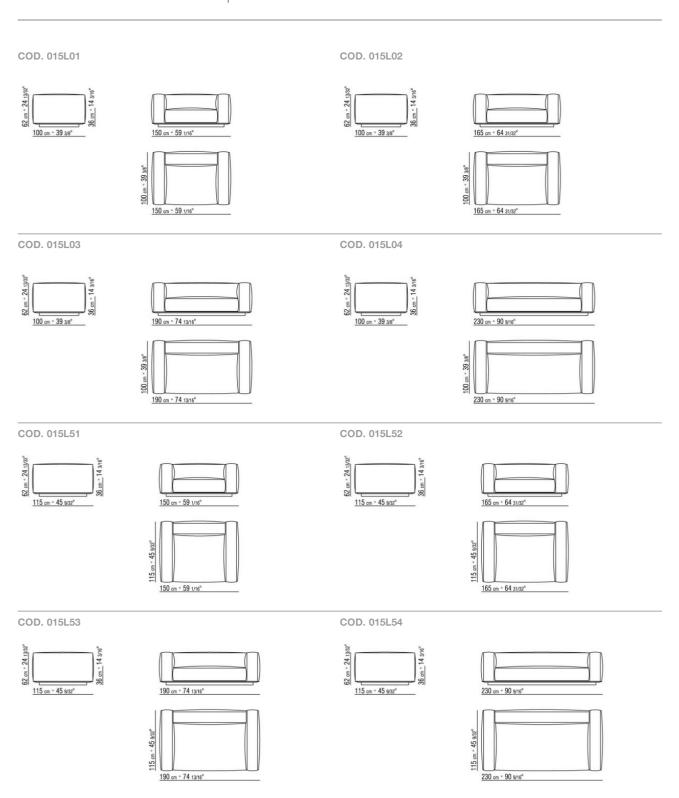

13, grey 5003, sand 5001, tobacco 5015. Also available in black suede 6005, dark brown suede 6004, olive suede 6003, sand suede 6001

Armrests and backrest in metal with polyurethane foam and sterilized goose down (Assopiuma certified, gold label) padding, covered with a protective laminated fabric

Seat cushions in sterilized goose down (Assopiuma certified, gold label) with insert in crushproof, variable density material Backrest cushions in sterilized goose down (Assopiuma certified, gold label). Optional backrest cushions are upon request, with upcharge

**Upholstery** is removable in both the fabric and leather versions

**Piping** in gros grain, available in all the colors on the sample board, for both fabric and leather covers

STAND-ALONE SOFAS

## TECHNICAL DRAWINGS | GRANDEMARE



STAND-ALONE SOFAS