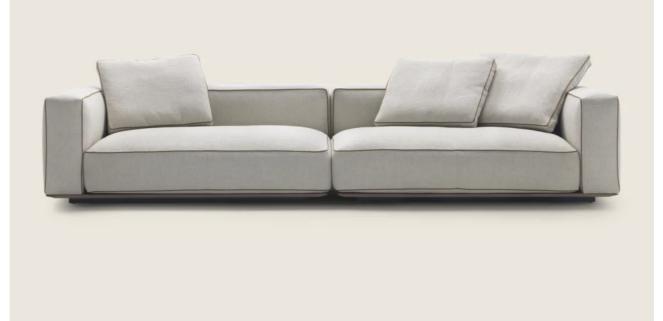

## **GRANDEMARE** ANTONIO CITTERIO **2011**

STAND-ALONE SOFAS

## GRANDEMARE | ANTONIO CITTERIO | 2011

Base in epoxy powder-coated metal. Rests on pads made of thermoplastic material Seat frame in wood covered with hide leather: russian red 5008, olive 5006, black 5005, dark brown 5004, dark brown extra 5013, grey 5003, sand 5001, tobacco 5015. Also available in black suede 6005, dark brown suede 6004, olive suede 6003, sand suede 6001