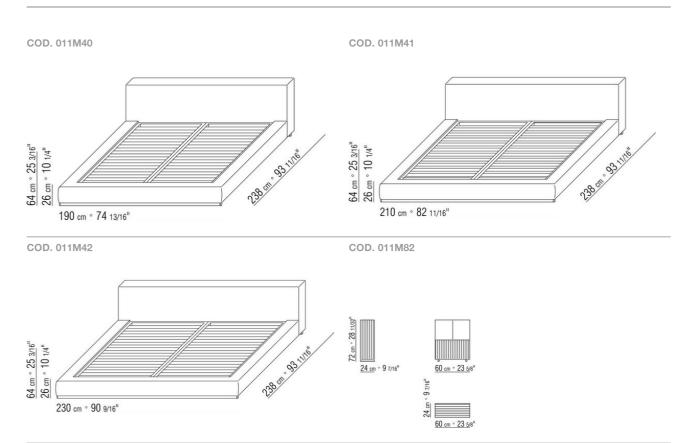

## TECHNICAL DRAWINGS | GROUNDPIECE

COD. 011M80

BEDS/BED ACCESSORIES

Please note: the platform with wooden slats is delivered divided in 2 pieces

BEDS/BED ACCESSORIES