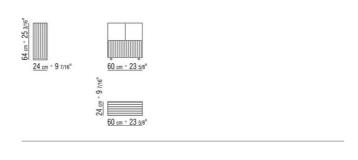

## TECHNICAL DRAWINGS | GROUNDPIECE

COD. 011M80

BEDS/BED ACCESSORIES

Please note: the platform with wooden slats is delivered divided in 2 pieces

BEDS/BED ACCESSORIES