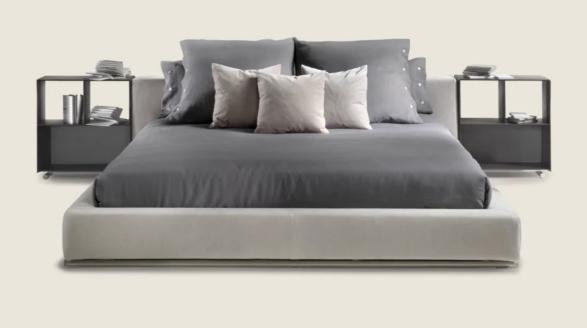

## GROUNDPIECE | ANTONIO CITTERIO | 2001

**Bed base** in plywood and metal with polyurethane foam padding, covered with a protective laminated fabric

**Headboard** in solid wood with polyurethane foam padding, covered with a protective laminated fabric

Feet tubular ø 3cm, in epoxy-powder coated metal. Rests on pads made of thermoplastic material

Platform with wood slats

**Upholstery** is removable in both the fabric and leather versions

## **NIGHTSTAND**

Metal frame covered with hide leather: russian red 5008, olive 5006, black 5005, dark brown 5004, dark brown extra 5013, grey 5003, sand 5001, tobacco 5015. Also available in black suede 6005, dark brown suede 6004, olive suede 6003, sand suede 6001