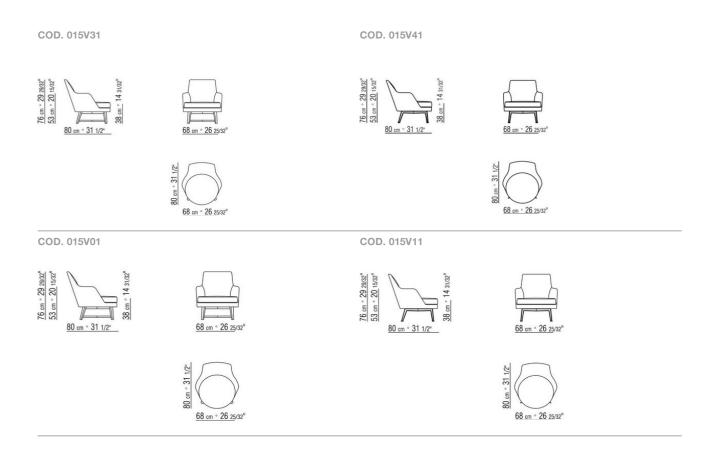

ose down (Assopiuma certified, gold label). Optional backrest cushions are upon request, with upcharge Legs of armchair in solid canaletto walnut, canaletto walnut extra, or solid ashwood natural, stained walnut, stained teak, stained wenge, stained ebony, stained brown or metal satined, chrome, burnished, black chrome, glossy anthracite. Rests on pads made of thermoplastic material Upholstery is non-removable in both the

fabric and leather versions. The possibility to use a fabric has to be checked in advance with Flexform

Flexform reserves the right to make, at any time and without notice, improvements or modifications that it might deem appropriate to its products, whether these be of an aesthetic or technical nature or related to sizes and materials.

## TECHNICAL DRAWINGS | GUSCIO