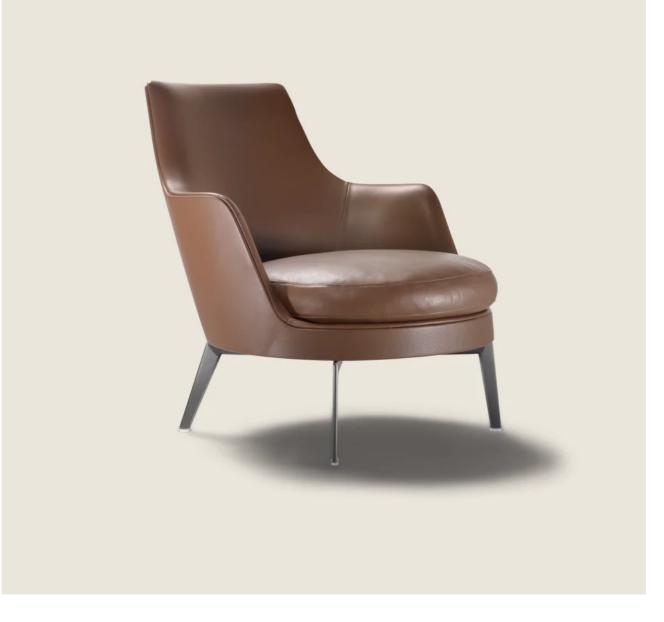

## ARMCHAIR

**Structure** in rigid and molded polyurethane. Also with fiber and memory foam in the soft version

**Seat cushions** in sterilized goose down (Assopiuma certified, gold label) with insert in crushproof material

Backrest cushions in sterilized goose down (Assopiuma certified, gold label). Optional backrest cushions are upon request, with upcharge Legs of armchair in solid canaletto walnut, canaletto walnut extra, or solid ashwood natural, stained walnut, stained teak, stained wenge, stained ebony, stained brown or metal satined, chrome, burnished, black chrome, glossy anthracite. Rests on pads made of thermoplastic material Upholstery is non-removable in both the

fabric and leather versions. The possibility to use a fabric has to be checked in advance with Flexform

Flexform reserves the right to make, at any time and without notice, improvements or modifications that it might deem appropriate to its products, whether these be of an aesthetic or technical nature or related to sizes and materials.