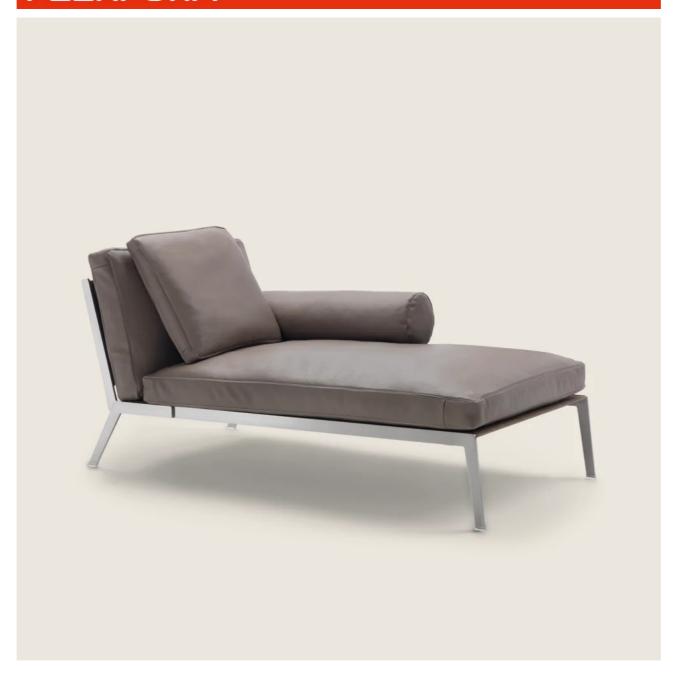

## **CHAISE LONGUE**

Frame in satined, chrome, burnished, black chrome, glossy anthracite metal. Rests on pads made of thermoplastic material

Seat frame in metal covered with hide leather russian red 5008, olive 5006, black 5005, dark brown 5004, dark brown extra 5013, grey 5003, sand 5001, tobacco 5015. Also available in black suede 6005, dark brown suede 6004, olive suede 6003, sand suede 6001 with polyurethane foam seat cushion

Backrest frame in metal with woven cowhide cord in the following colors: black, tobacco, natural, dark brown, grey, olive and russian red **Seat cushions** in sterilized goose down (Assopiuma certified, gold label) with insert in crushproof material

**Backrest cushions** in sterilized goose down (Assopiuma certified, gold label)

Optional cushions in sterilized goose down (Assopiuma certified, gold label). Optional cushions are upon request, with upcharge Armrest bolster in sterilized goose down (Assopiuma certified, gold label) held in place by a metal insert. The bolster is optional, upon request, with upcharge Upholstery is removable in both the fabric and leather versions

**Piping** in gros grain, available in all the colors on the sample board, for both fabric and leather covers

CHAISE LONGUE/DORMEUSE