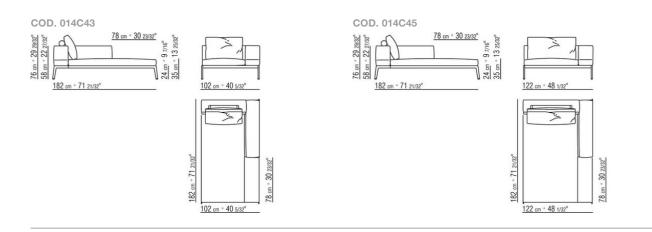

sand suede 6001 and polyurethane cushion

Armrest and backrest in metal padded with molded polyurethane foam and dacron Seat cushion in sterilized goose down (Assopiuma certified, gold label) with insert in crushproof material

Backrest cushion in sterilized goose down (Assopiuma certified, gold label) available with or without support bolster with polyurethane foam padding Optional backrest cushions are upon request, with upcharge

Legs in metal with satin, chrome, black chrome, burnished, glossy anthracite finish. Rests on pads made of thermoplastic material

Upholstery is removable in both the fabric and leather versions

Piping in gros grain, available in all the colors on the sample board, for both fabric and leather covers

CHAISE LONGUE/DORMEUSE

## TECHNICAL DRAWINGS | LIFESTEEL



CHAISE LONGUE/DORMEUSE