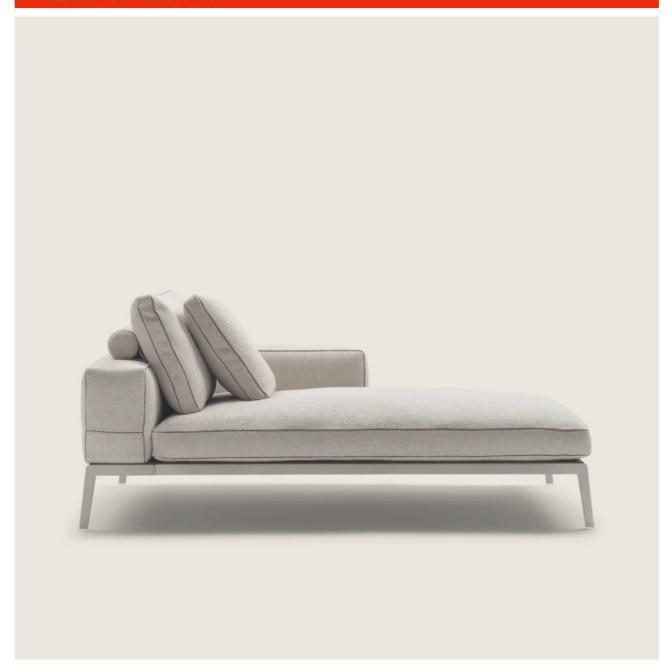

## **DORMEUSE**

Seat frame in metal upholstered in cowhide in the following colors: russian red 5008, olive 5006, black 5005, dark brown 5004, dark brown extra 5013, grey 5003, sand 5001, tobacco 5015. Also available in black suede 6005, dark brown suede 6004, olive suede 6003, sand suede 6001 and polyurethane cushion

Armrest and backrest in metal padded with molded polyurethane foam and dacron Seat cushion in sterilized goose down (Assopiuma certified, gold label) with insert in crushproof material

Backrest cushion in sterilized goose down (Assopiuma certified, gold label) available with or without support bolster with polyurethane foam padding Optional backrest cushions are upon request, with upcharge

Legs in metal with satin, chrome, black chrome, burnished, glossy anthracite finish. Rests on pads made of thermoplastic material

Upholstery is removable in both the fabric and leather versions

Piping in gros grain, available in all the colors on the sample board, for both fabric and leather covers