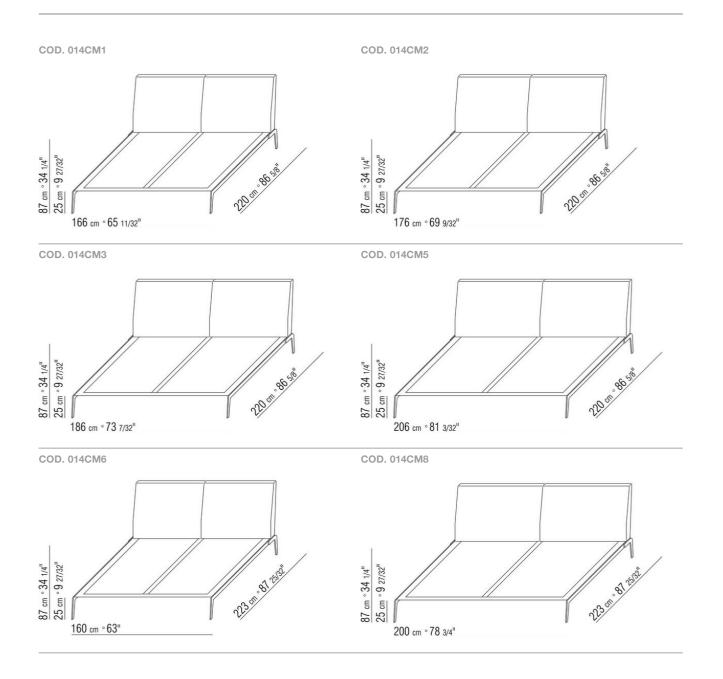

th a protective fabric lining Headboard metal insert with polyurethane and dacron padding covered with a protective fabric lining Feet in satined, chrome, burnished, black chrome, glossy anthracite metal. Rests on pads made of thermoplastic material Upholstery is removable in both the fabric and leather versions

**Piping** in gros grain, available in all the colors on the sample board, for both fabric and leather covers

Attention: these prices do not include the mattress – please refer to the section bed accessories

Flexform reserves the right to make, at any time and without notice, improvements or modifications that it might deem appropriate to its products, whether these be of an aesthetic or technical nature or related to sizes and materials.

## **TECHNICAL DRAWINGS** | LIFESTEEL