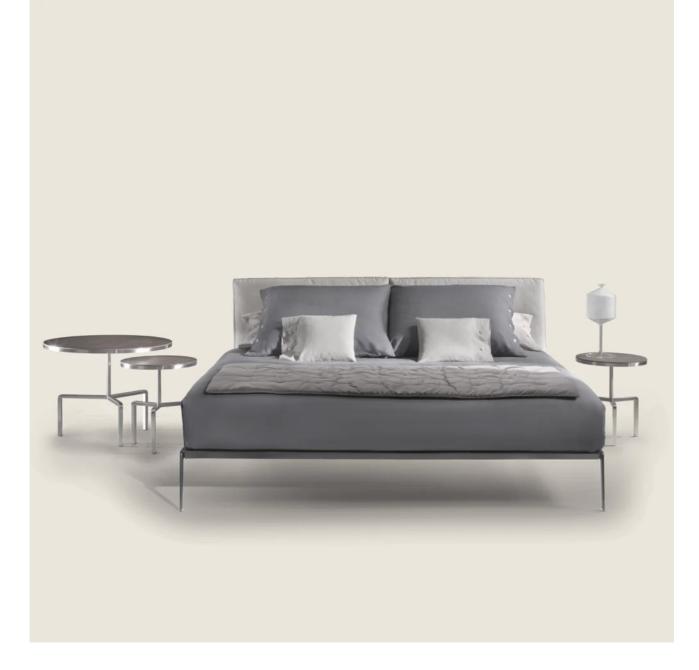

## LIFESTEEL | ANTONIO CITTERIO | 2006

**Base frame** in metal covered with hide leather: russian red 5008, olive 5006, black 5005, dark brown 5004, dark brown extra 5013, grey 5003, sand 5001, tobacco 5015. Also available in black suede 6005, dark brown suede 6004, olive suede 6003, sand suede 6001

Wooden base with polyurethane padding covered with a protective fabric lining Headboard metal insert with polyurethane and dacron padding covered with a protective fabric lining Feet in satined, chrome, burnished, black chrome, glossy anthracite metal. Rests on pads made of thermoplastic material Upholstery is removable in both the fabric and leather versions

**Piping** in gros grain, available in all the colors on the sample board, for both fabric and leather covers

Attention: these prices do not include the mattress – please refer to the section bed accessories