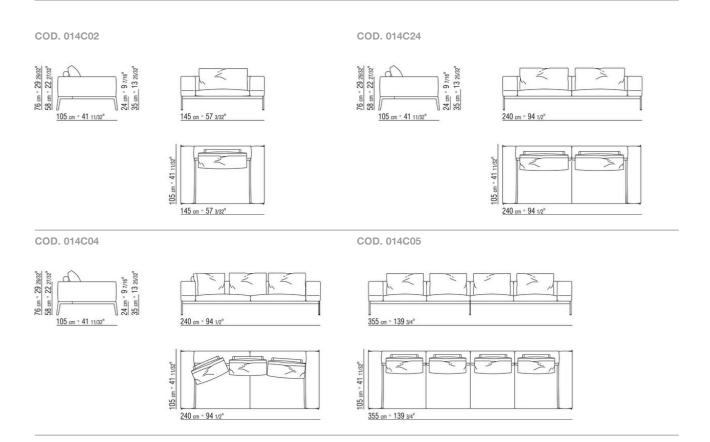

6003, sand suede 6001 and polyurethane cushion

Armrest and backrest in metal padded with molded polyurethane foam and dacron Seat cushion in sterilized goose down (Assopiuma certified, gold label) with insert in crushproof material

Backrest cushion in sterilized goose down (Assopiuma certified, gold label) available with or without support bolster with polyurethane foam padding Optional backrest cushions are upon request, with upcharge

Legs in metal with satin, chrome, black chrome, burnished, glossy anthracite finish. Rests on pads made of thermoplastic material

Upholstery is removable in both the fabric and leather versions

Piping in gros grain, available in all the colors on the sample board, for both fabric and leather covers

STAND-ALONE SOFAS

## TECHNICAL DRAWINGS | LIFESTEEL



STAND-ALONE SOFAS