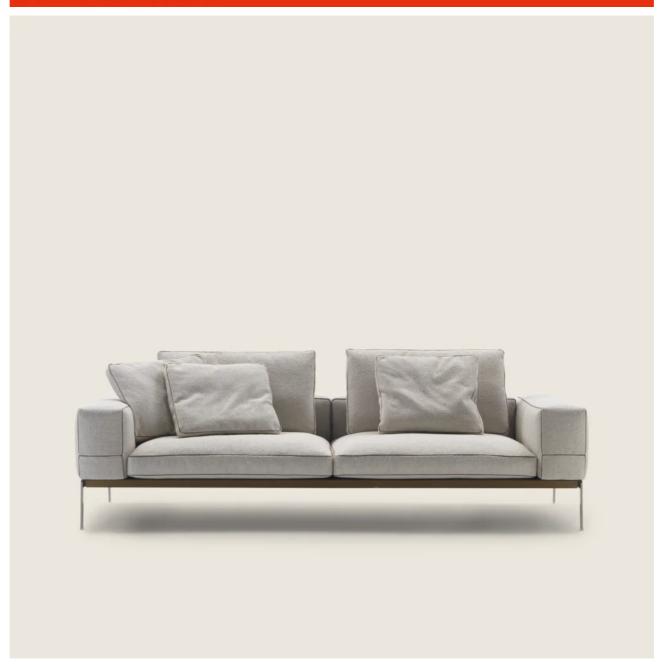

## SOFA

Seat frame in metal upholstered in cowhide in the following colors: russian red 5008, olive 5006, black 5005, dark brown 5004, dark brown extra 5013, grey 5003, sand 5001, tobacco 5015. Also available in black suede 6005, dark brown suede 6004, olive suede 6003, sand suede 6001 and polyurethane cushion

Armrest and backrest in metal padded with molded polyurethane foam and dacron Seat cushion in sterilized goose down (Assopiuma certified, gold label) with insert in crushproof material

Backrest cushion in sterilized goose down (Assopiuma certified, gold label) available with or without support bolster with polyurethane foam padding Optional backrest cushions are upon request, with upcharge

Legs in metal with satin, chrome, black chrome, burnished, glossy anthracite finish. Rests on pads made of thermoplastic material

Upholstery is removable in both the fabric and leather versions

Piping in gros grain, available in all the colors on the sample board, for both fabric and leather covers