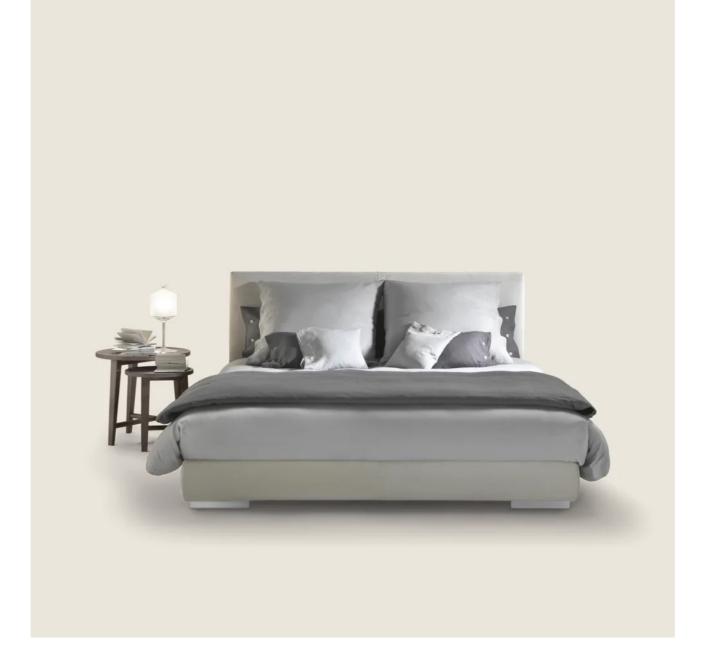

### MAGNUM | DESIGN CENTER | 2003

**gid base** in plywood with polyurethane foam padding, covered with a protective laminated fabric

Base with storage that opens, metal platform with wood slats

Bedframe in plywood with polyurethane foam padding, covered with a protective laminated fabric

Base with metal platform with wood slats, adjustable to four height positions: 1st 4.5 cm, 2nd 7.3 cm, 3rd 9.5 cm, 4th 12.6 cm; double-check there is sufficient space to support the platform inside the bed, as shown in the figure Bedframe in plywood with polyurethane foam padding, covered with a protective laminated fabric Headboard in solid wood with polyurethane foam padding, covered with a protective laminated fabric Feet made of glossy transparent methacrylate Upholstery is removable in both the fabric and leather versions Please note: the platform with wooden slats is delivered divided in 2 pieces. Except for the version with storage base