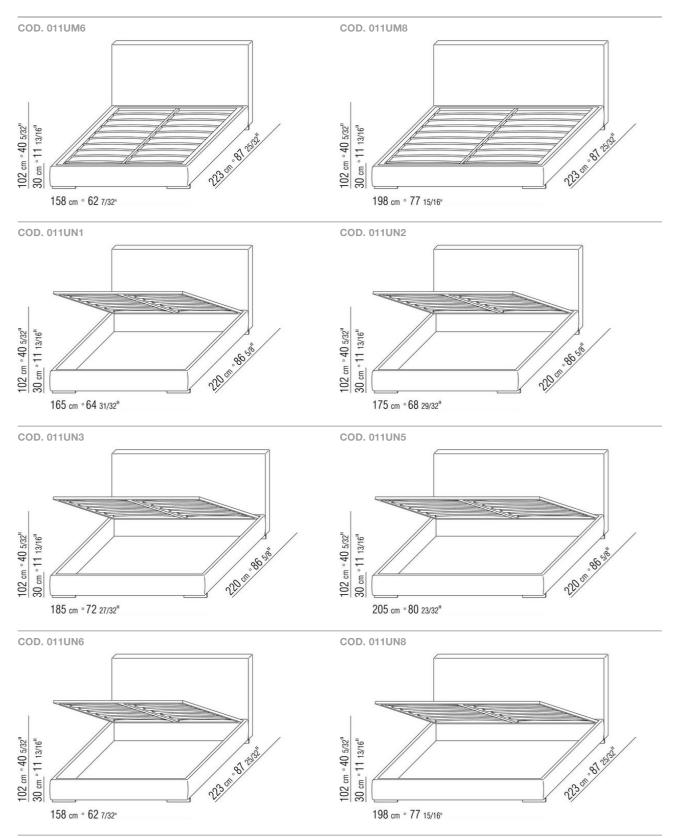

tform inside the bed, as shown in the figure Bedframe in plywood with polyurethane foam padding, covered with a protective laminated fabric Headboard in solid wood with polyurethane foam padding, covered with a protective laminated fabric Feet made of glossy transparent methacrylate Upholstery is removable in both the fabric and leather versions Please note: the platform with wooden slats is delivered divided in 2 pieces. Except for the version with storage base

Flexform reserves the right to make, at any time and without notice, improvements or modifications that it might deem appropriate to its products, whether these be of an aesthetic or technical nature or related to sizes and materials.

### TECHNICAL DRAWINGS | MAGNUM



**BEDS/BED ACCESSORIES** 

#### TECHNICAL DRAWINGS | MAGNUM



## TECHNICAL DRAWINGS | MAGNUM