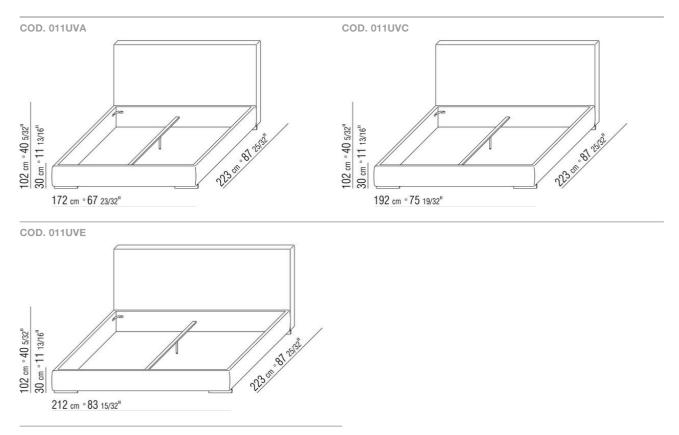

the figure Bedframe in plywood with polyurethane foam padding, covered with a protective laminated fabric Headboard in solid wood with polyurethane foam padding, covered with a protective laminated fabric Feet made of glossy transparent methacrylate Upholstery is removable in both the fabric and leather versions Please note: the platform with wooden slats is delivered divided in 2 pieces. Except for the version with storage base

Flexform reserves the right to make, at any time and without notice, improvements or modifications that it might deem appropriate to its products, whether these be of an aesthetic or technical nature or related to sizes and materials.

### TECHNICAL DRAWINGS | MAGNUM



**BEDS/BED ACCESSORIES** 

#### TECHNICAL DRAWINGS | MAGNUM



## TECHNICAL DRAWINGS | MAGNUM