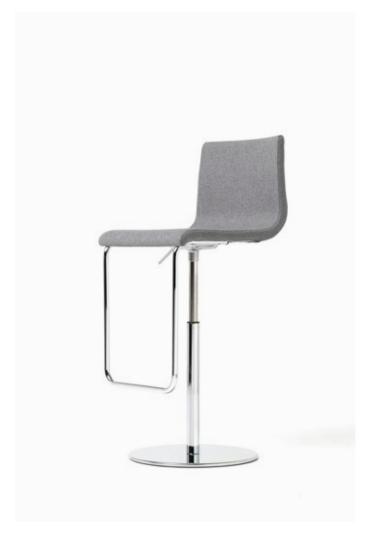

Diemme.

**Diemme Lab** / 2007

PRINCE is a slender stool, with a contemporary feel. The seat is height-adjustable to adapt to all kinds of worktops. The chromed footrest gives symmetry to the soft outline both in versions with high and low backrest. Even the low-back seat assures a degree of posture through its slight and elegant tail-lift.

## PRINCE

**Diemme Lab** / 2007

Wolin 7050.22

**Diemme Lab** / 2007

Warranty: 5 YEARS

Stool with soft and sinuous lines, with beech ply shell with high or low back, upholstery in leather or fabric. Gas-lift and round chromed base with steel tube footrest.