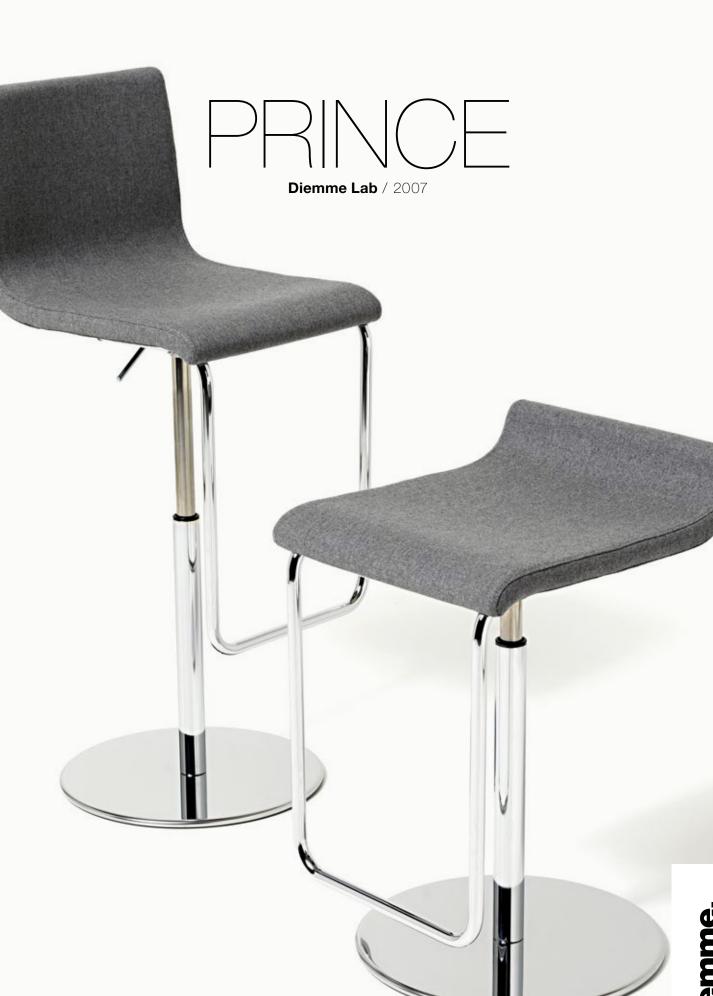

Diemme.

**Diemme Lab** / 2007

PRINCE is a slender stool, with a contemporary feel. The seat is height-adjustable to adapt to all kinds of worktops. The chromed footrest gives symmetry to the soft outline both in versions with high and low backrest. Even the low-back seat assures a degree of posture through its slight and elegant tail-lift.

## PRINCE

**Diemme Lab** / 2007

Wolin 7050.22

**Diemme Lab** / 2007

Warranty: 5 YEARS

Stool with soft and sinuous lines, with beech ply shell with high or low back, upholstery in leather or fabric. Gas-lift and round chromed base with steel tube footrest.