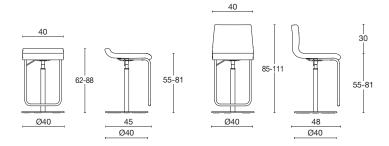

Diemme.

**Diemme Lab** / 2007

PRINCE is a slender stool, with a contemporary feel. The seat is height-adjustable to adapt to all kinds of worktops. The chromed footrest gives symmetry to the soft outline both in versions with high and low backrest. Even the low-back seat assures a degree of posture through its slight and elegant tail-lift.

## PRINCE

**Diemme Lab** / 2007

Wolin 7050.22

**Diemme Lab** / 2007

Warranty: 5 YEARS

Stool with soft and sinuous lines, with beech ply shell with high or low back, upholstery in leather or fabric. Gas-lift and round chromed base with steel tube footrest.

## frame

beech plywood

base: chromed base