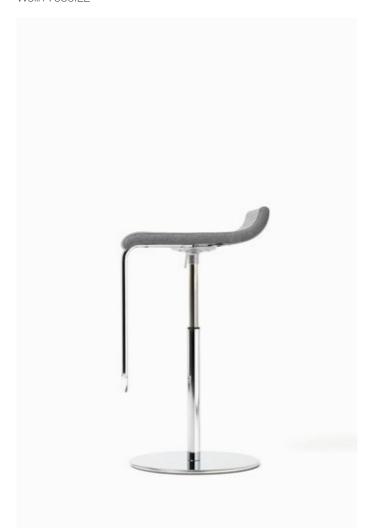

Diemme.

**Diemme Lab** / 2007

PRINCE is a slender stool, with a contemporary feel. The seat is height-adjustable to adapt to all kinds of worktops. The chromed footrest gives symmetry to the soft outline both in versions with high and low backrest. Even the low-back seat assures a degree of posture through its slight and elegant tail-lift.

## PRINCE

**Diemme Lab** / 2007

Wolin 7050.22

**Diemme Lab** / 2007

Warranty: 5 YEARS

Stool with soft and sinuous lines, with beech ply shell with high or low back, upholstery in leather or fabric. Gas-lift and round chromed base with steel tube footrest.