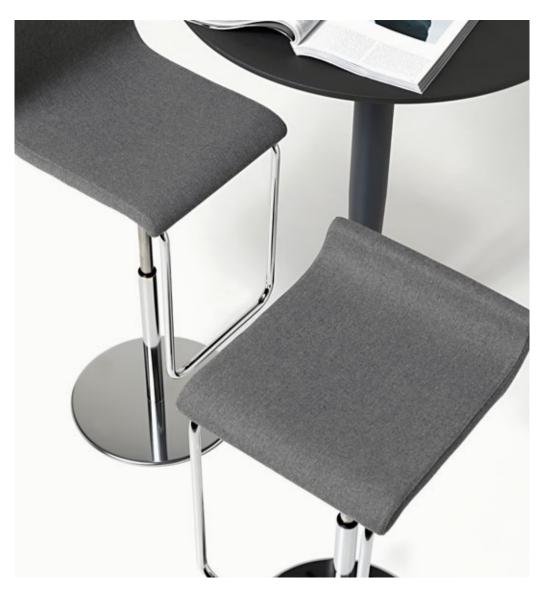

Diemme.

**Diemme Lab** / 2007

PRINCE is a slender stool, with a contemporary feel. The seat is height-adjustable to adapt to all kinds of worktops. The chromed footrest gives symmetry to the soft outline both in versions with high and low backrest. Even the low-back seat assures a degree of posture through its slight and elegant tail-lift.

## PRINCE

**Diemme Lab** / 2007

Wolin 7050.22

**Diemme Lab** / 2007

Warranty: 5 YEARS

Stool with soft and sinuous lines, with beech ply shell with high or low back, upholstery in leather or fabric. Gas-lift and round chromed base with steel tube footrest.