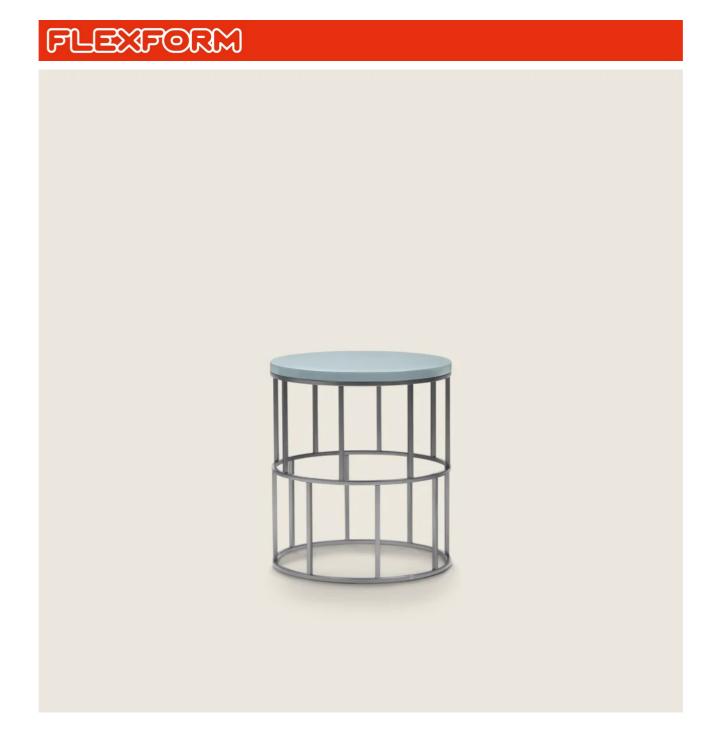

## SIDE TABLES

Base in metal with satin, chrome, burnished, black chrome, glossy anthracite

Top in wood with glossy lacquer finish in the following colors: white, black, lilac, pine green, salmon, grey-green, mocha, dove grey, mustard, saffron, burgundy, teal, grey-blue, moss green or brick; or in the following types of marble: polished calacatta gold, matt calacatta gold, polished white carrara, polished nero marquina, polished emperador, matt emperador, polished emperador light, polished marron damasco, matt marron damasco, polished grey stardust, matt grey stardust