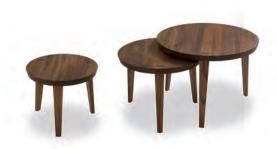

**TAO** C.R. & S. RIVA1920 2014

Series of small tables made of solid wood, available in various diameters and heights, with possibility of stacking one over the other. The legs pass through the top and are visible on the surface.

| CODE     | SIZE        | A1 | A2 | A4 |
|----------|-------------|----|----|----|
| TAOSMALL | Ø 40 x H.34 | •  | •  | •  |
| TA050    | Ø 50 x H.39 |    | •  |    |
| TAO BIG  | Ø 60 x H.44 |    |    |    |