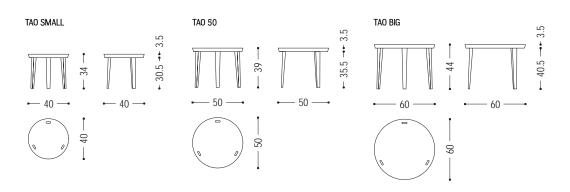

| CODE     | SIZE        | A1 | A2 | A4 |
|----------|-------------|----|----|----|
| TAOSMALL | Ø 40 x H.34 | •  | •  | •  |
| TA050    | Ø 50 x H.39 |    | •  |    |
| TAO BIG  | Ø 60 x H.44 |    |    |    |