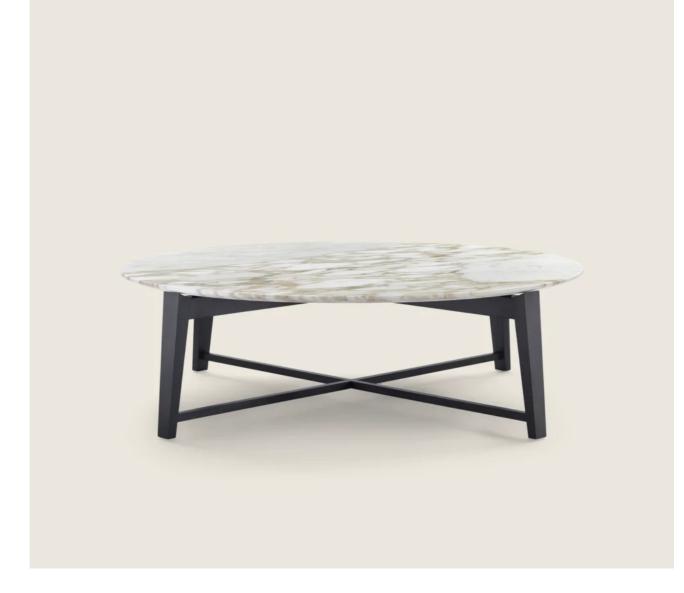

## TRIS | DESIGN CENTER | 2011

Frame in solid wood canaletto walnut, canaletto walnut extra, ashwood natural, stained teak, stained ebony, stained wenge, stained walnut, stained brown. Rests on pads made of thermoplastic material

**Top** in marble polished calacatta gold, matt calacatta gold, polished white carrara, polished nero marquina, polished emperador, matt emperador, polished emperador light, polished marron damasco, matt marron damasco, polished grey stardust, matt grey stardust. Or solid wood canaletto walnut, canaletto walnut extra, ashwood natural, stained teak, stained ebony, stained wenge, stained walnut, stained brown