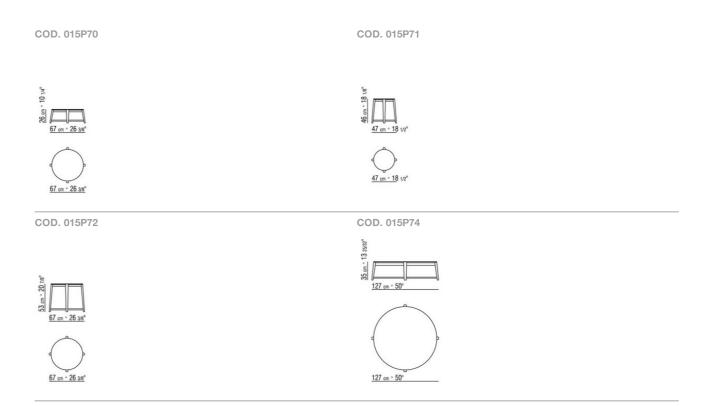

stained teak, stained ebony, stained wenge, stained walnut, stained brown. Rests on pads made of thermoplastic material

**Top** in marble polished calacatta gold, matt calacatta gold, polished white carrara, polished nero marquina, polished emperador, matt emperador, polished emperador light, polished marron damasco, matt marron damasco, polished grey stardust, matt grey stardust. Or solid wood canaletto walnut, canaletto walnut extra, ashwood natural, stained teak, stained ebony, stained wenge, stained walnut, stained brown

Flexform reserves the right to make, at any time and without notice, improvements or modifications that it might deem appropriate to its products, whether these be of an aesthetic or technical nature or related to sizes and materials.

## TECHNICAL DRAWINGS | TRIS