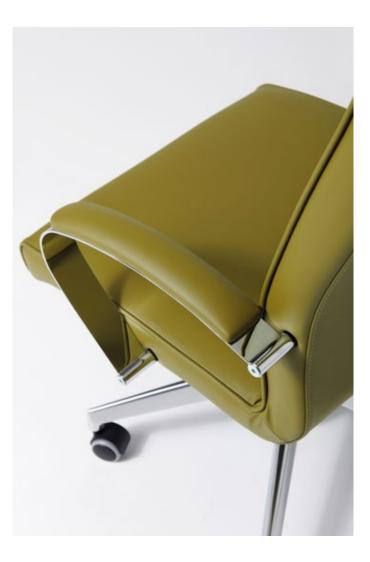

## Executive chair: high backrest / medium backrest / visitor

Executive armchair, with beech ply shell and polyurethane foam. Tilt mechanism lockable in different positions, with weight adjustment, antishock system and gaslift. 5-spur polished aluminium base on self-braking rubber castors. Fixed chromed arms, with padding and upholstery. Available as a stackable visitor chair on chromed cantilever frame with fixed arms.