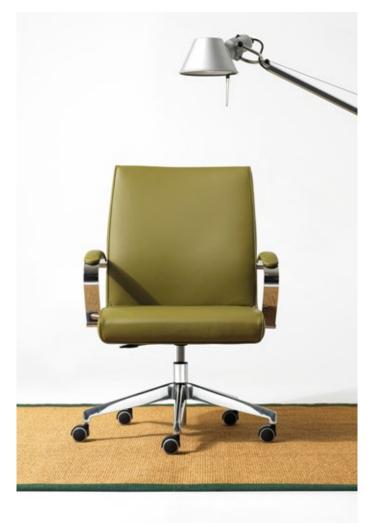

## 

Diemme Lab / 2008

-NUS

VENUS, elegant and contemporary, characterizes any space with its light and essential design. Venus chairs are ideal for professional spaces, but their style conveys a contemporary idea of the working area suitable for all kinds of requirements. The space-savingly stackable visitor version, on a chromed tube cantilever base, combines design and functionality.

## Executive chair: high backrest / medium backrest / visitor

Executive armchair, with beech ply shell and polyurethane foam. Tilt mechanism lockable in different positions, with weight adjustment, antishock system and gaslift. 5-spur polished aluminium base on self-braking rubber castors. Fixed chromed arms, with padding and upholstery. Available as a stackable visitor chair on chromed cantilever frame with fixed arms.