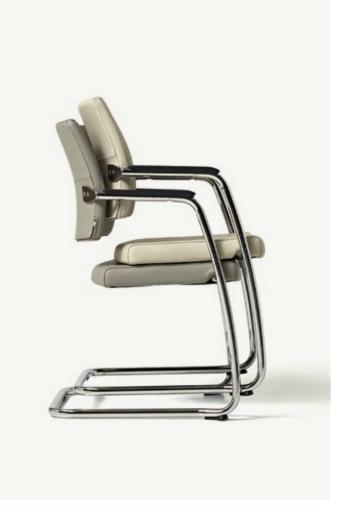

## 

Diemme Lab / 2008

-NUS

VENUS, elegant and contemporary, characterizes any space with its light and essential design. Venus chairs are ideal for professional spaces, but their style conveys a contemporary idea of the working area suitable for all kinds of requirements. The space-savingly stackable visitor version, on a chromed tube cantilever base, combines design and functionality.

## Executive chair: high backrest / medium backrest / visitor

Executive armchair, with beech ply shell and polyurethane foam. Tilt mechanism lockable in different positions, with weight adjustment, antishock system and gaslift. 5-spur polished aluminium base on self-braking rubber castors. Fixed chromed arms, with padding and upholstery. Available as a stackable visitor chair on chromed cantilever frame with fixed arms.