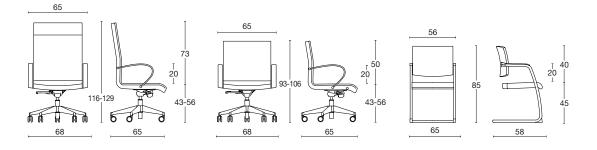

Polo 832 - 881 - 827

ENUS

Polo 832

Polo 827 - 930

ENUS

Polo 881

Diemme.

UNI EN 1335 TIPO C / Warranty: 5 YEARS

## Executive chair: high backrest / medium backrest / visitor

Executive armchair, with beech ply shell and polyurethane foam. Tilt mechanism lockable in different positions, with weight adjustment, antishock system and gaslift. 5-spur polished aluminium base on self-braking rubber castors. Fixed chromed arms, with padding and upholstery. Available as a stackable visitor chair on chromed cantilever frame with fixed arms.