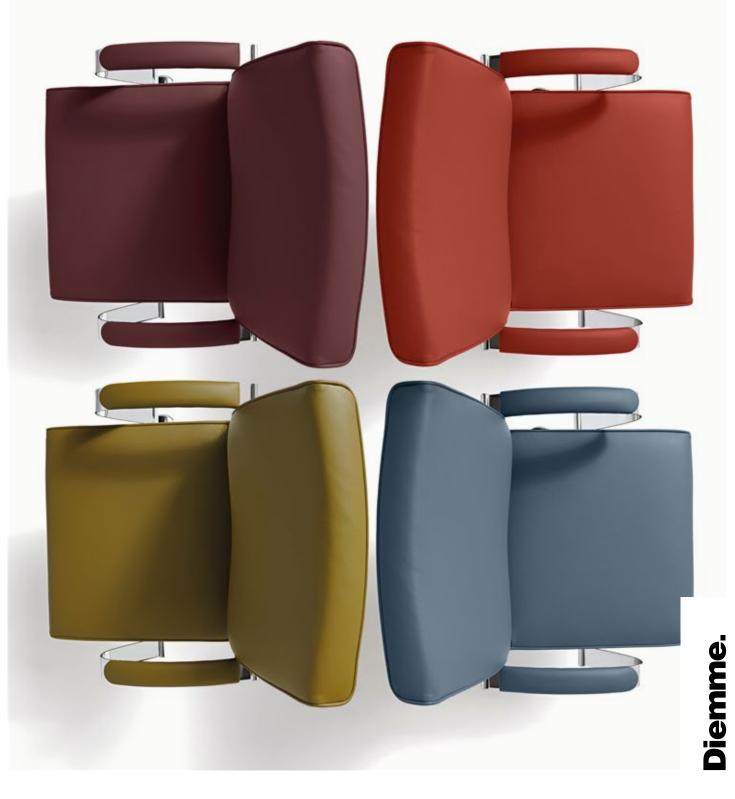

## 

Diemme Lab / 2008

-NUS

VENUS, elegant and contemporary, characterizes any space with its light and essential design. Venus chairs are ideal for professional spaces, but their style conveys a contemporary idea of the working area suitable for all kinds of requirements. The space-savingly stackable visitor version, on a chromed tube cantilever base, combines design and functionality.

## Executive chair: high backrest / medium backrest / visitor

Executive armchair, with beech ply shell and polyurethane foam. Tilt mechanism lockable in different positions, with weight adjustment, antishock system and gaslift. 5-spur polished aluminium base on self-braking rubber castors. Fixed chromed arms, with padding and upholstery. Available as a stackable visitor chair on chromed cantilever frame with fixed arms.

## upholstery

| fabric     | faux       | fabric     | faux       | fabric     | leather     | leather   | leather   |
|------------|------------|------------|------------|------------|------------|------------|------------|------------|------------|------------|-------------|-----------|-----------|
| Jet        | leather    | Mirage     | leather    | Era        | Model      | lkon       | Blazer     | Gorgeous   | Hestan     | Wolin      | Polo        | Fiesta    | Nuvola    |
| 15 colours | Planet     | 15 colours | Cube       | 15 colours | 15 colours | 14 colours | 12 colours | 15 colours | 6 colours  | 9 colours  | 15 colours  | 9 colours | 6 colours |
| Cat. F     | 15 colours | Cat. G     | 15 colours | Cat. S     | Cat. S     | Cat. Top   | Cat. Extra | Cat. Extra | Cat. Extra | Cat. Extra | Cat. Fiesta |           |           |
|            | Cat. F     |            | Cat. G     |            |            |            |            |            |            |            |             |           |           |