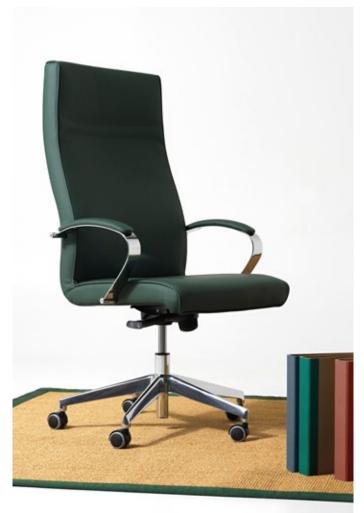

## 

Diemme Lab / 2008

-NUS

VENUS, elegant and contemporary, characterizes any space with its light and essential design. Venus chairs are ideal for professional spaces, but their style conveys a contemporary idea of the working area suitable for all kinds of requirements. The space-savingly stackable visitor version, on a chromed tube cantilever base, combines design and functionality.

## Executive chair: high backrest / medium backrest / visitor

Executive armchair, with beech ply shell and polyurethane foam. Tilt mechanism lockable in different positions, with weight adjustment, antishock system and gaslift. 5-spur polished aluminium base on self-braking rubber castors. Fixed chromed arms, with padding and upholstery. Available as a stackable visitor chair on chromed cantilever frame with fixed arms.