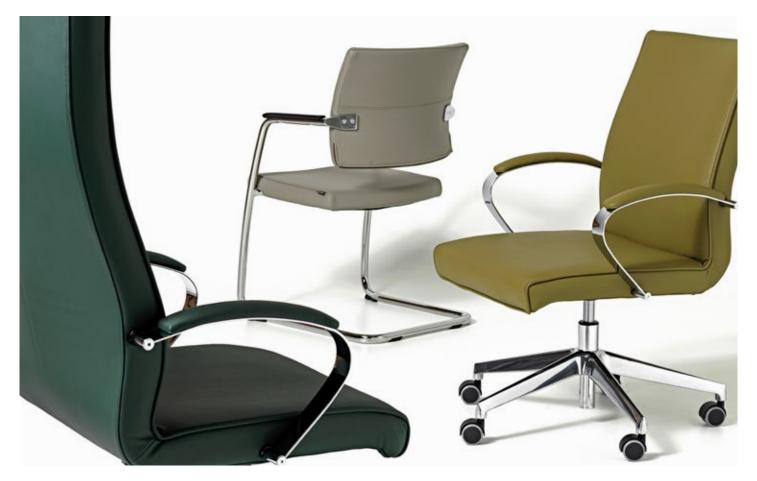

## 

Diemme Lab / 2008

-NUS

VENUS, elegant and contemporary, characterizes any space with its light and essential design. Venus chairs are ideal for professional spaces, but their style conveys a contemporary idea of the working area suitable for all kinds of requirements. The space-savingly stackable visitor version, on a chromed tube cantilever base, combines design and functionality.

## Executive chair: high backrest / medium backrest / visitor

Executive armchair, with beech ply shell and polyurethane foam. Tilt mechanism lockable in different positions, with weight adjustment, antishock system and gaslift. 5-spur polished aluminium base on self-braking rubber castors. Fixed chromed arms, with padding and upholstery. Available as a stackable visitor chair on chromed cantilever frame with fixed arms.