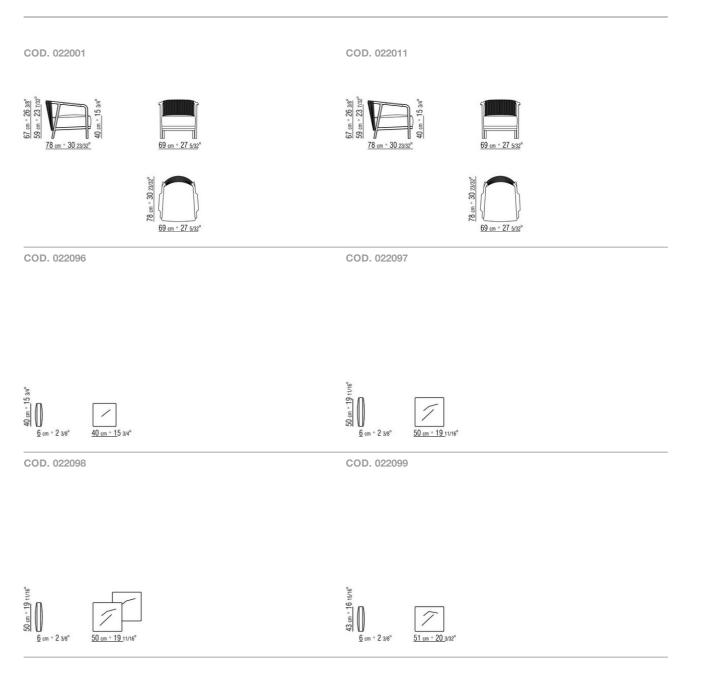

ained walnut, stained brown

Woven hide leather cord black, tobacco, natural, dark brown, grey, olive and russian red

Metal frame coated with epoxy powder. Rests on pads made of thermoplastic

## material

Seat in plywood and metal with polyurethane foam padding, covered with a protective laminated fabric Backrest cushion in sterilized goose down (Assopiuma certified, gold label) the backrest cushion is optional, upon request, with upcharge for the armchair

**Upholstery** is removable in both the fabric and leather versions

Flexform reserves the right to make, at any time and without notice, improvements or modifications that it might deem appropriate to its products, whether these be of an aesthetic or technical nature or related to sizes and materials.

## TECHNICAL DRAWINGS | CRONO