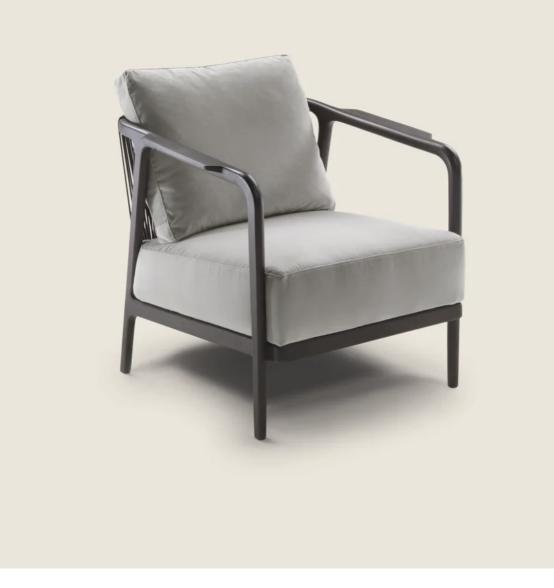

## CRONO | ANTONIO CITTERIO | 2015

Frame in solid wood canaletto walnut, canaletto walnut extra, or in ashwood natural, stained teak, stained ebony, stained wenge, stained walnut, stained brown

Woven hide leather cord black, tobacco, natural, dark brown, grey, olive and russian red

Metal frame coated with epoxy powder. Rests on pads made of thermoplastic

## material

Seat in plywood and metal with polyurethane foam padding, covered with a protective laminated fabric Backrest cushion in sterilized goose down (Assopiuma certified, gold label) the backrest cushion is optional, upon request, with upcharge for the armchair

**Upholstery** is removable in both the fabric and leather versions

Flexform reserves the right to make, at any time and without notice, improvements or modifications that it might deem appropriate to its products, whether these be of an aesthetic or technical nature or related to sizes and materials.