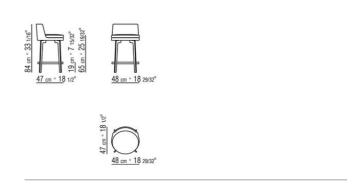

l seat in metal, foam polyurethane covered with protective fabric lining and rigid polyurethane

Frame ottoman in wood

Seat cushion in sterilized goose down (assopiuma certified, Gold Label) for the armchair and ottoman; in polyurethane foam and dacron for the footstool, dining chair and chair

Feet in satined, chrome, burnished, black chrome, glossy anthracite metal or canaletto walnut, canaletto walnut extra, ashwood natural, stained teak, stained ebony, stained wenge, stained walnut, stained brown. Rests on pads made of thermoplastic material Swivel movement only for art. 14W01 /

14W83 / 14WC1 / 14WD1

Upholstery not removable fabric or leather covers. The possibility to use a fabric has to be checked in advance with Flexform

STOOLS

## TECHNICAL DRAWINGS | FEEL GOOD



COD. 014WA7



STOOLS