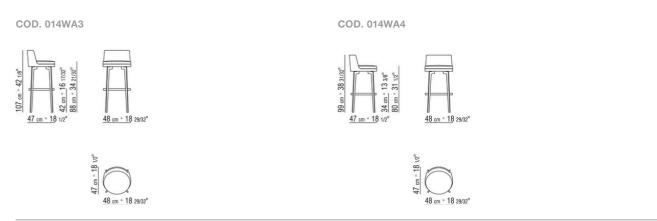

armchair / stool seat in metal, foam polyurethane covered with protective fabric lining and rigid polyurethane

Frame ottoman in wood

Seat cushion in sterilized goose down (assopiuma certified, Gold Label) for the armchair and ottoman; in polyurethane foam and dacron for the footstool, dining chair and chair

Feet in satined, chrome, burnished, black chrome, glossy anthracite metal or canaletto walnut, canaletto walnut extra, ashwood natural, stained teak, stained ebony, stained wenge, stained walnut, stained brown. Rests on pads made of thermoplastic material Swivel movement only for art. 14W01 /

14W83 / 14WC1 / 14WD1

Upholstery not removable fabric or leather covers. The possibility to use a fabric has to be checked in advance with Flexform

STOOLS

## TECHNICAL DRAWINGS | FEEL GOOD



COD. 014WA7



STOOLS