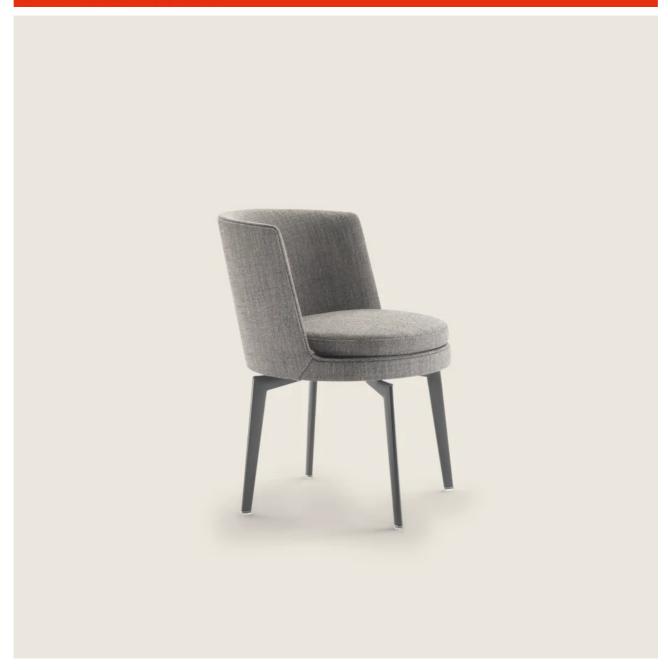

## CHAIR / DINING ARMCHAIR / ARMCHAIR / STOOL SEAT / OTTOMAN

Frame chair / dining armchair / armchair / stool seat in metal, foam polyurethane covered with protective fabric lining and rigid polyurethane

Frame ottoman in wood

Seat cushion in sterilized goose down (assopiuma certified, Gold Label) for the armchair and ottoman; in polyurethane foam and dacron for the footstool, dining chair and chair

Feet in satined, chrome, burnished, black chrome, glossy anthracite metal or canaletto walnut, canaletto walnut extra, ashwood natural, stained teak, stained ebony, stained wenge, stained walnut, stained brown. Rests on pads made of thermoplastic material

Swivel movement only for art. 14W01 / 14W83 / 14WC1 / 14WD1

**Upholstery** not removable fabric or leather covers. The possibility to use a fabric has to be checked in advance with Flexform

DINING CHAIRS/CHAIRS