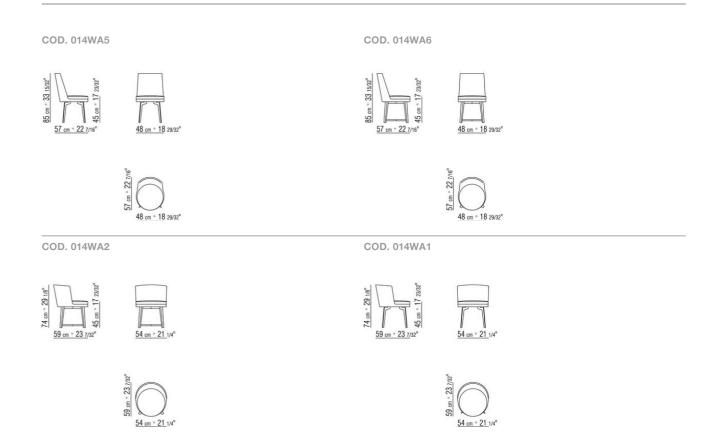

eat in metal, foam polyurethane covered with protective fabric lining and rigid polyurethane

Frame ottoman in wood

Seat cushion in sterilized goose down (assopiuma certified, Gold Label) for the armchair and ottoman; in polyurethane foam and dacron for the footstool, dining chair and chair

Feet in satined, chrome, burnished, black chrome, glossy anthracite metal or canaletto walnut, canaletto walnut extra, ashwood natural, stained teak, stained ebony, stained wenge, stained walnut, stained brown. Rests on pads made of thermoplastic material

Swivel movement only for art. 14W01 / 14W83 / 14WC1 / 14WD1

**Upholstery** not removable fabric or leather covers. The possibility to use a fabric has to be checked in advance with Flexform

DINING CHAIRS/CHAIRS

## TECHNICAL DRAWINGS | FEEL GOOD



DINING CHAIRS/CHAIRS