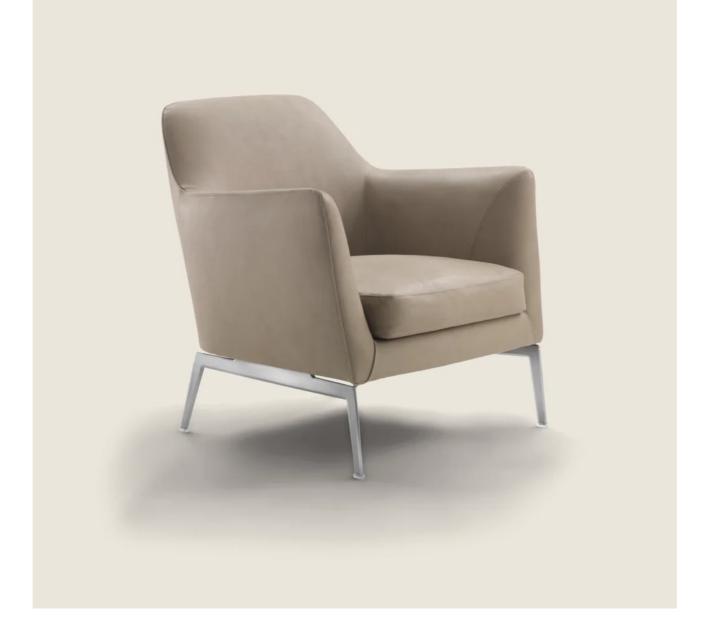

## FLEXFORM

LUCE ANTONIO CITTERIO 2015 Armchairs

## LUCE | ANTONIO CITTERIO | 2015

Structure in metal with molded polyurethane padding, covered with a protective laminated fabric Seat cushion in sterilized goose down (Assopiuma certified, gold label) with insert in crushproof material Upholstery is removable in both the fabric and leather versions

## Armchair stationary base

Feet in satined, chrome, black chrome, burnished, glossy anthracite metal. Rests on pads made of thermoplastic material Armchair with swivelling movement (patented machanism)

**Base** in satined, chrome, black chrome, burnished, glossy anthracite metal. Rests on pads made of thermoplastic material

Flexform reserves the right to make, at any time and without notice, improvements or modifications that it might deem appropriate to its products, whether these be of an aesthetic or technical nature or related to sizes and materials.