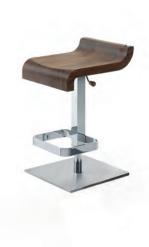

Swivel stool with a solid wood seat, available in different versions. Leg in satin steel, the height can be regulated via a telescopic gas column.

| CODE    | SIZE                        | A1 | A2 | A4 |
|---------|-----------------------------|----|----|----|
| 15.03.1 | W.37,5 x D.40 x H.62,5/86,5 | •  | •  | •  |