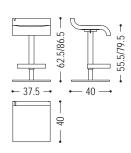

Swivel stool with a solid wood seat, available in different versions. Leg in satin steel, the height can be regulated via a telescopic gas column.

| CODE    | SIZE                        | A1 | A2 | A4 |
|---------|-----------------------------|----|----|----|
| 15.03.1 | W.37,5 x D.40 x H.62,5/86,5 | •  | •  | •  |