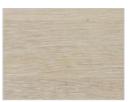

Ā A

oak without knots pigmented: white milk

oak without knots pigmented: total black

oak with knots pigmented: white milk

oak with knots pigmented: total black