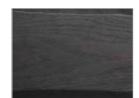

Ā A

oak without knots pigmented: white milk

oak without knots pigmented: total black

oak with knots pigmented: white milk

oak with knots pigmented: total black