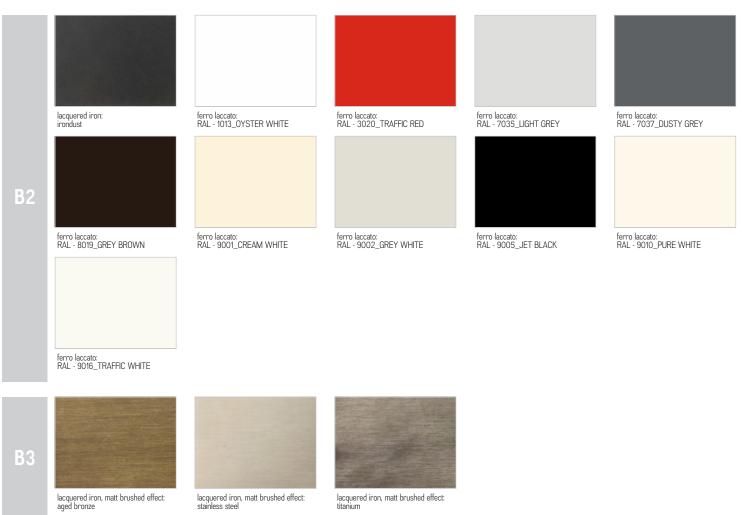

B2: lacquered iron: irondust, RAL (only selected colours)

B3: lacquered iron matt brushed effect: aged bronze, stainless steel, titanium

#### **AVAILABLE FINISHES:**

- A4: oak without knots pigmented: total black oak with knots pigmented: total black N.B.: pigmented surfaces only outside, inside oak
  B2: lacquered iron: irondust, RAL (only selected colours)
  B3: lacquered iron matt brushed effect: aged bronze, stainless steel, titanium