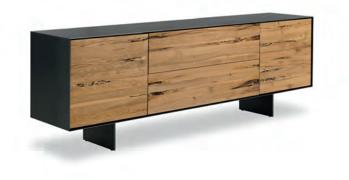

Sideboard in solid wood and blockboard, with iron or wooden frame, characterized by drawers assembled with dovetail joints and doors. Two fine iron legs raise it from the ground.

**STANDARD COMPOSITION:** 2 DOORS - 2 ADJUSTABLE SHELVES - 2 DRAWERS **ADDITIONAL ACCESSORIES:** SEE INTRODUCTION

# **RIALTO FLY**