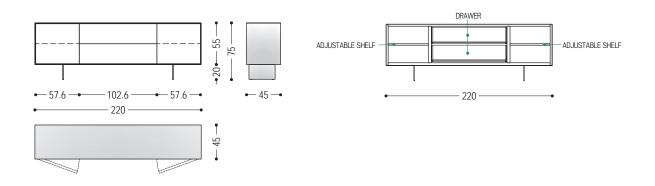

#### STANDARD VERSION: DOORS AND DRAWERS WITH PUSH-PULL SYSTEM, ON METAL RUNNERS; WOODEN BACK

ATTENTION: FOR RIALTO FLY METAL THE IRON FRAME IS ALREADY INCLUDED IN THE PRICE (BACK EXCLUDED)

| CODE             | SIZE                | STRUCTURE                               | FRONTS |    |    |    |
|------------------|---------------------|-----------------------------------------|--------|----|----|----|
|                  |                     |                                         | A1     | A2 | A4 | A6 |
| RIALTO_FLY WOOD  | W.220 x D.45 x H.75 | WALNUT WITH AND WITHOUT KNOTS           |        |    |    |    |
|                  |                     | OAK WITH AND WITHOUT KNOTS              |        | -  | •  |    |
|                  |                     | PIGMENTED OAK WITH AND WITHOUT<br>KNOTS |        |    |    |    |
| RIALTO_FLY METAL | W.220 x D.45 x H.75 | B2                                      | •      |    | •  |    |
|                  |                     | B3                                      |        |    |    |    |