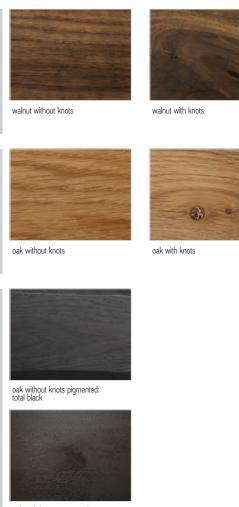

### **AVAILABLE FINISHES:**

A1: walnut without knots, walnut with knots

- A2: oak without knots, oak with knots
- A4: oak without knots pigmented: total black
- oak with knots pigmented: total black N.B.: pigmented surfaces only outside, inside oak
- A6: briccola

## **RIALTO FLY | AVAILABLE FINISHES**

### WOOD

oak with knots pigmented: total black

briccola