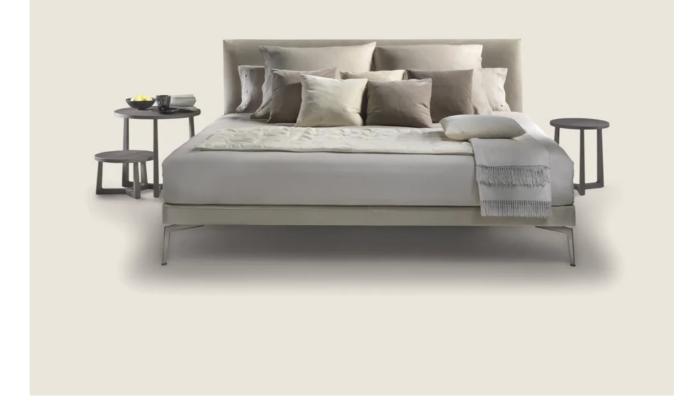

## FEEL GOOD TEN | ANTONIO CITTERIO | 2010

Base frame in metal covered with fabric or leather

**Platform** in plywood with polyurethane foam padding, covered with a protective fabric

**Headboard** in solid wood with polyurethane foam padding, covered with a

protective laminated fabric

Feet in metal satined, chrome, burnished,
black chrome, glossy anthracite. Rests on
pads made of thermoplastic material

Upholstery is removable in both the fabric
and leather versions