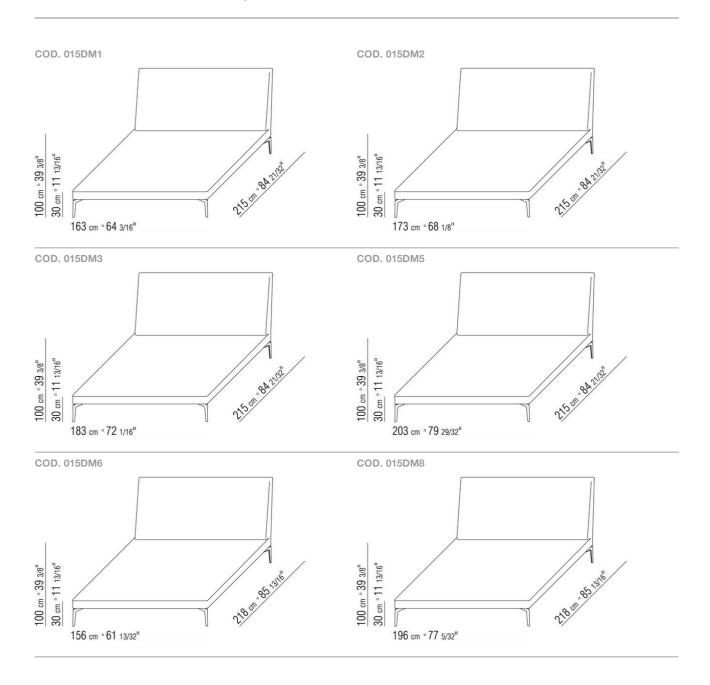

## FEEL GOOD TEN ANTONIO CITTERIO 2010 BEDS/BED ACCESSORIES

## FEEL GOOD TEN | ANTONIO CITTERIO | 2010

Base frame in metal covered with fabric or leather

**Platform** in plywood with polyurethane foam padding, covered with a protective fabric

**Headboard** in solid wood with polyurethane foam padding, covered with a

protective laminated fabric

Feet in metal satined, chrome, burnished,
black chrome, glossy anthracite. Rests on
pads made of thermoplastic material

Upholstery is removable in both the fabric
and leather versions

BEDS/BED ACCESSORIES

## TECHNICAL DRAWINGS | FEEL GOOD TEN



BEDS/BED ACCESSORIES