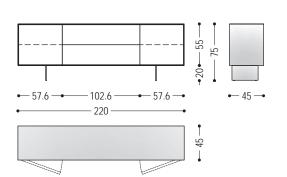

### **RIALTO FLY**

| CODE             | SIZE                | STRUCTURE                            | FRONTS |    |    |    |
|------------------|---------------------|--------------------------------------|--------|----|----|----|
|                  |                     |                                      | A1     | A2 | A4 | A6 |
| RIALTO_FLY WOOD  | W.220 x D.45 x H.75 | WALNUT WITH AND WITHOUT KNOTS        | -      |    |    |    |
|                  |                     | OAK WITH AND WITHOUT KNOTS           |        | •  | •  | •  |
|                  |                     | PIGMENTED OAK WITH AND WITHOUT KNOTS |        |    | •  |    |
| RIALTO_FLY METAL | W.220 x D.45 x H.75 | B2                                   | •      | •  | •  | •  |
|                  |                     | В3                                   | •      | •  | •  | •  |