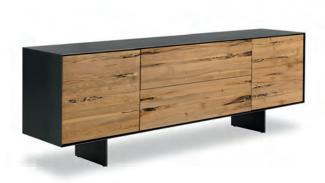

Sideboard in solid wood and blockboard, with iron or wooden frame, characterized by drawers assembled with dovetail joints and doors. Two fine iron legs raise it from the ground.

STANDARD COMPOSITION: 2 DOORS - 2 ADJUSTABLE SHELVES - 2 DRAWERS