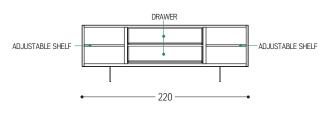

Sideboard in solid wood and blockboard, with iron or wooden frame, characterized by drawers assembled with dovetail joints and doors. Two fine iron legs raise it from the ground.

STANDARD COMPOSITION: 2 DOORS - 2 ADJUSTABLE SHELVES - 2 DRAWERS