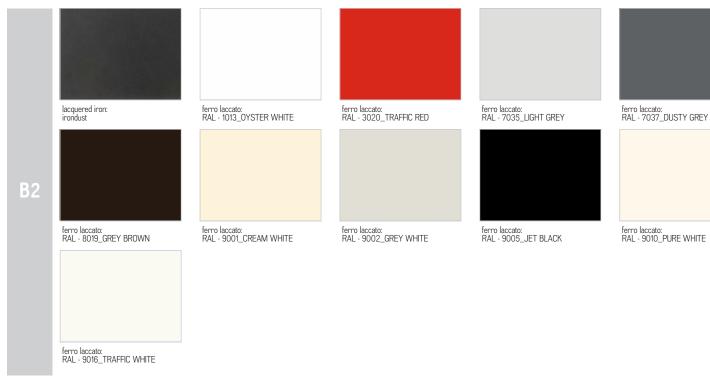

A6: briccola

B2: lacquered iron: irondust, RAL (only selected colours)

B3: lacquered iron matt brushed effect: aged bronze, stainless steel, titanium

### **IRON**

В3

lacquered iron, matt brushed effect: aged bronze

lacquered iron, matt brushed effect: stainless steel

lacquered iron, matt brushed effect: titanium