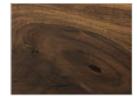

#### **AVAILABLE FINISHES:**

A1: walnut without knots, walnut with knots

A2: oak without knots, oak with knots
A4: oak without knots pigmented: white milk, total black
oak with knots pigmented: white milk, total black

## WOOD

A<sub>1</sub>

walnut without knots

walnut with knots

Δ2

oak without knots

oak with knots

. .