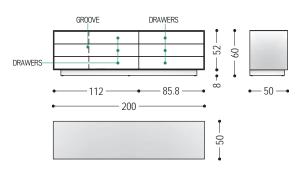

#### **RIALTO LOWBOARD**

| CODE                     | SIZE                | STRUCTURE                            | FRONTS |    |    |    |
|--------------------------|---------------------|--------------------------------------|--------|----|----|----|
|                          |                     |                                      | A1     | A2 | A4 | A6 |
| RIALTO LOWBOARD<br>WOOD  | W.200 x D.50 x H.60 | WALNUT WITH AND WITHOUT KNOTS        | •      |    |    |    |
|                          |                     | OAK WITH AND WITHOUT KNOTS           |        |    |    |    |
|                          |                     | PIGMENTED OAK WITH AND WITHOUT KNOTS |        |    |    |    |
| RIALTO LOWBOARD<br>METAL | W.200 x D.50 x H.60 | B2                                   | •      |    | •  |    |
|                          |                     | В3                                   |        |    |    |    |