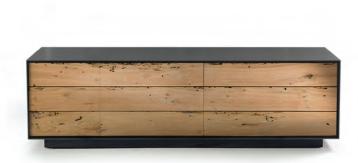

Sideboard in solid wood and blockboard, with iron or wooden frame, characterized by drawers assembled with dovetail joints.

**STANDARD COMPOSITION:** 6 DRAWERS

#### **RIALTO LOWBOARD**

| CODE                     | SIZE                | STRUCTURE                            | FRONTS |    |    |    |
|--------------------------|---------------------|--------------------------------------|--------|----|----|----|
|                          |                     |                                      | A1     | A2 | A4 | A6 |
| RIALTO LOWBOARD<br>WOOD  | W.200 x D.50 x H.60 | WALNUT WITH AND WITHOUT KNOTS        | •      |    |    |    |
|                          |                     | OAK WITH AND WITHOUT KNOTS           |        |    |    |    |
|                          |                     | PIGMENTED OAK WITH AND WITHOUT KNOTS |        |    |    |    |
| RIALTO LOWBOARD<br>METAL | W.200 x D.50 x H.60 | B2                                   | •      |    | •  |    |
|                          |                     | В3                                   |        |    |    |    |