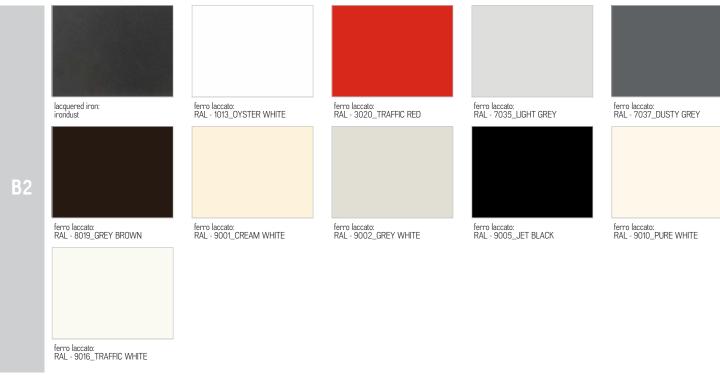

A6: briccola

B2: lacquered iron: irondust, RAL (only selected colours)B3: lacquered iron matt brushed effect: aged bronze, stainless steel, titanium

#### **IRON**

В3

lacquered iron, matt brushed effect: aged bronze

lacquered iron, matt brushed effect: stainless steel

lacquered iron, matt brushed effect: titanium