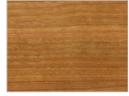

## **AVAILABLE FINISHES:**

- A1: walnut without knots, walnut with knots
  A2: oak without knots, oak with knots, cherry
  B2: lacquered iron: irondust, RAL (only selected colours)
  B3: lacquered iron matt brushed effect: aged bronze, stainless steel, titanium

## WOOD

walnut with knots

cherry