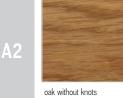

## **AVAILABLE FINISHES:**

- A1: walnut without knots, walnut with knots
  A2: oak without knots, oak with knots, cherry
  B2: lacquered iron: irondust, RAL (only selected colours)
  B3: lacquered iron matt brushed effect: aged bronze, stainless steel, titanium

## WOOD

walnut with knots

cherry