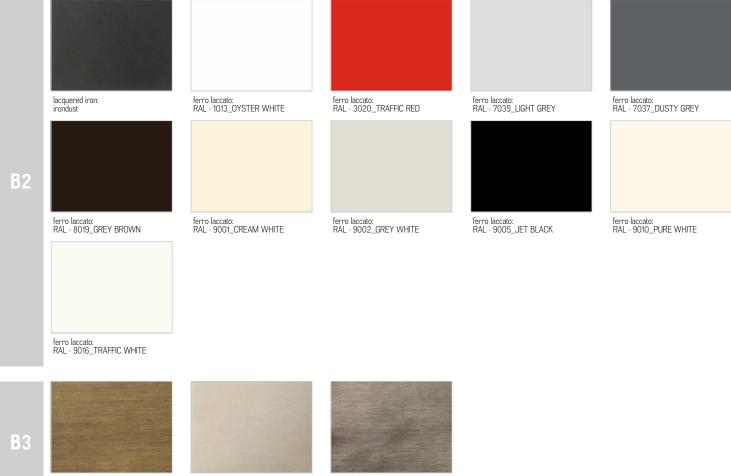

## **AVAILABLE FINISHES:**

- A1: walnut without knots, walnut with knots
  A2: oak without knots, oak with knots, cherry
  B2: lacquered iron: irondust, RAL (only selected colours)
  B3: lacquered iron matt brushed effect: aged bronze, stainless steel, titanium

## WABI | AVAILABLE FINISHES

## IRON

lacquered iron, matt brushed effect: aged bronze

lacquered iron, matt brushed effect: stainless steel

lacquered iron, matt brushed effect: titanium