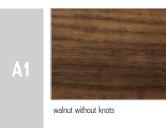

## **AVAILABLE FINISHES:**

- A1: walnut without knots, walnut with knots
  A2: oak without knots, oak with knots, cherry
  B2: lacquered iron: irondust, RAL (only selected colours)
  B3: lacquered iron matt brushed effect: aged bronze, stainless steel, titanium

## WOOD

walnut with knots

cherry