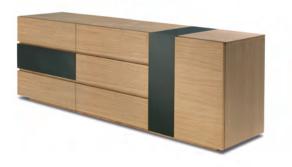

Sideboard in solid wood and blockboard, characterized by iron inserts and grooved handle for the doors and drawers, assembled with traditional dovetail joints. STANDARD COMPOSITION: 2 DOORS - 2 ADJUSTABLE SHELVES - 3 DRAWERS