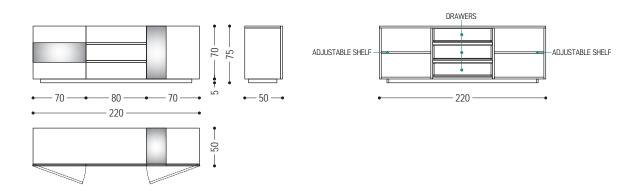

Sideboard in solid wood and blockboard, characterized by iron inserts and grooved handle for the doors and drawers, assembled with traditional dovetail joints. STANDARD COMPOSITION: 2 DOORS - 2 ADJUSTABLE SHELVES - 3 DRAWERS

| CODE   | SIZE                | IRON | A1 | A2 |
|--------|---------------------|------|----|----|
| WABI 1 | W.220 x D.50 x H.75 | B2   |    |    |
|        |                     | B3   |    |    |