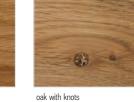

## **AVAILABLE FINISHES:**

- A1: walnut without knots, walnut with knots
  A2: oak without knots, oak with knots, cherry
  B2: lacquered iron: irondust, RAL (only selected colours)
  B3: lacquered iron matt brushed effect: aged bronze, stainless steel, titanium

## WOOD

walnut with knots

cherry