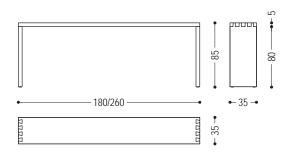

**FRAME** C.R. & S. RIVA1920 2012

Console made entirely of solid wood in glued lists, with straight sides, characterized by a dovetail joint between the top and the legs.

| CODE    | SIZE                | A1 | A2 | A4 |
|---------|---------------------|----|----|----|
| FRAME 1 | W.180 x D.35 x H.85 | •  | •  |    |
| FRAME 2 | W.200 x D.35 x H.85 |    |    |    |
| FRAME 3 | W.220 x D.35 x H.85 | •  | •  | •  |
| FRAME 4 | W.240 x D.35 x H.85 | •  | •  |    |
| FRAME 5 | W.260 x D.35 x H.85 |    |    |    |