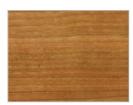

## WOOD

A<sub>1</sub>

walnut without knots

walnut with knots

**A2** 

oak without knots

oak with knots

cherry