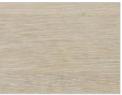

oak without knots pigmented: white milk

oak without knots pigmented: total black

oak with knots pigmented: white milk

oak with knots pigmented: total black