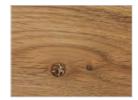

## WOOD

A<sub>1</sub>

walnut without knots

walnut with knots

**A2** 

oak without knots

oak with knots

cherry