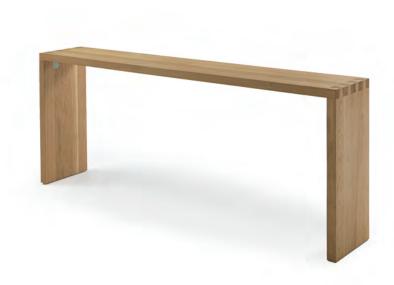

**FRAME** C.R. & S. RIVA1920 2012

Console made entirely of solid wood in glued lists, with straight sides, characterized by a dovetail joint between the top and the legs.

| CODE    | SIZE                | A1 | A2 | A4 |
|---------|---------------------|----|----|----|
| FRAME 1 | W.180 x D.35 x H.85 | •  | •  |    |
| FRAME 2 | W.200 x D.35 x H.85 |    |    |    |
| FRAME 3 | W.220 x D.35 x H.85 | •  | •  | •  |
| FRAME 4 | W.240 x D.35 x H.85 | •  | •  |    |
| FRAME 5 | W.260 x D.35 x H.85 |    |    |    |