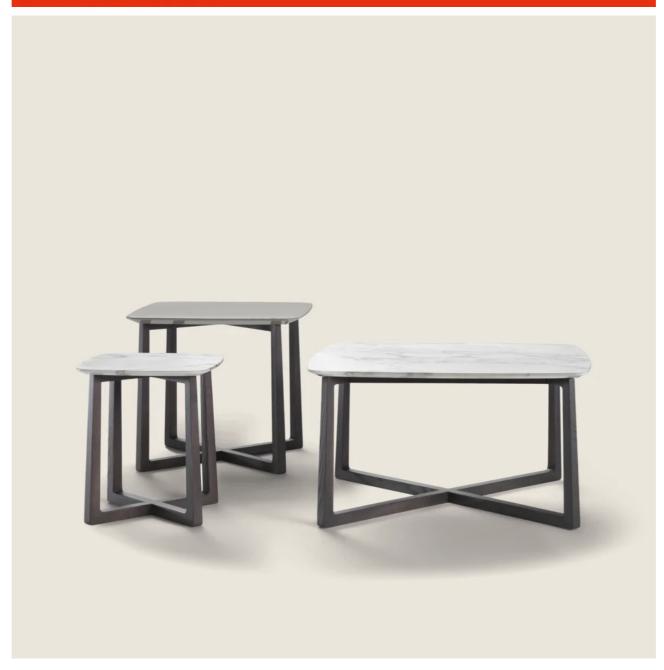

## GIPSY | ANTONIO CITTERIO | 2013

## SMALL TABLE

Frame in solid wood canaletto walnut, canaletto walnut extra, ashwood natural, stained teak, stained ebony, stained wenge, stained walnut, stained brown.

Rests on pads made of thermoplastic material

Top in lacquered wood: white, black, lilac, pine green, salmon, grey-green, mocha,

dove grey, mustard, saffron, burgundy, teal, grey-blue, moss green or brick

Art. "20170-20171-20172-20174" also available in marble polished calacatta gold, matt calacatta gold, polished white carrara, polished nero marquina, polished emperador, matt emperador, polished emperador light, polished marron damasco, matt marron damasco, polished grey stardust, matt grey stardust