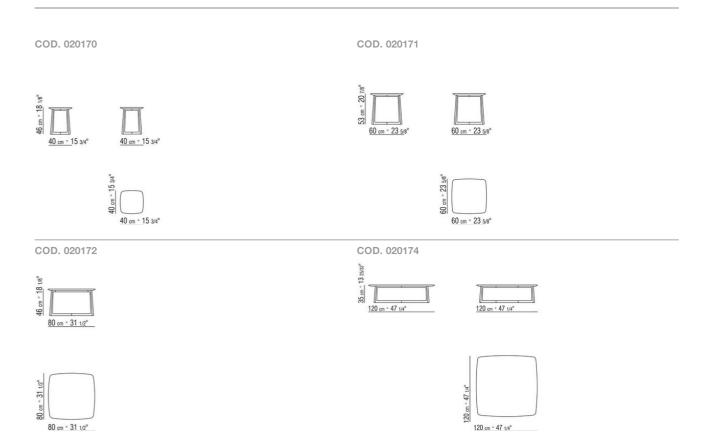

**COFFEE AND SIDE TABLES** 

## GIPSY | ANTONIO CITTERIO | 2013

## SMALL TABLE

Frame in solid wood canaletto walnut, canaletto walnut extra, ashwood natural, stained teak, stained ebony, stained wenge, stained walnut, stained brown.

Rests on pads made of thermoplastic material

Top in lacquered wood: white, black, lilac, pine green, salmon, grey-green, mocha,

dove grey, mustard, saffron, burgundy, teal, grey-blue, moss green or brick

Art. "20170-20171-20172-20174" also available in marble polished calacatta gold, matt calacatta gold, polished white carrara, polished nero marquina, polished emperador, matt emperador, polished emperador light, polished marron damasco, matt marron damasco, polished grey stardust, matt grey stardust

COFFEE AND SIDE TABLES

## TECHNICAL DRAWINGS | GIPSY



COFFEE AND SIDE TABLES