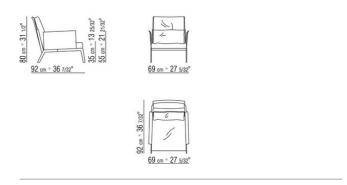

4, olive suede 6003, sand suede 6001 with polyurethane foam seat cushion

Arm and backrest in metal covered with hide leather: russian red 5008, olive 5006, black 5005, dark brown 5004, dark brown extra 5013, grey 5003, sand 5001, tobacco 5015. Also available in black suede 6005,

dark brown suede 6004, olive suede 6003, sand suede 6001

Legs in metal with satin, chrome, black chrome, burnished, glossy anthracite finish. Rests on pads made of thermoplastic material

Seat and backrest cushions in sterilized goose down (Assopiuma certified, gold label)

**Upholstery** is removable in both the fabric and leather versions

**Piping** in gros grain, available in all the colors on the sample board, for both fabric and leather covers

ARMCHAIRS 2

## TECHNICAL DRAWINGS | HAPPY-HOUR

COD. 014B01



ARMCHAIRS 3