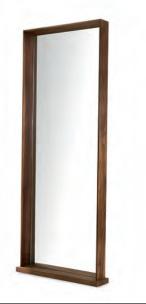

## **SINCERA** TERRY DWAN

Mirror with solid wood frame, the ideal piece for bedroom, living or bathroom areas.

| CODE     | SIZE                   | A1 | A2 | A4 | A6 |
|----------|------------------------|----|----|----|----|
| SINCERA  | W.84 x D.23 x H.210,7  |    | •  | •  |    |
| SINCERA2 | W.114 x D.23 x H.210,7 |    |    |    |    |