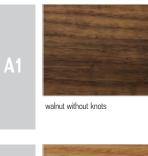

## AVAILABLE FINISHES:

- A1: walnut without knots, walnut with knots
- A2: oak without knots, oak with knots, cherry
  A4: oak without knots pigmented: white milk, total black oak with knots pigmented: white milk, total black
  A6: briccola

## WOOD

walnut with knots

oak without knots

cherry

oak without knots pigmented: white milk

oak with knots pigmented: white milk

oak without knots pigmented: total black

oak with knots pigmented: total black