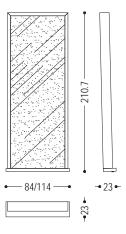

## **SINCERA** TERRY DWAN

Mirror with solid wood frame, the ideal piece for bedroom, living or bathroom areas.

| CODE     | SIZE                   | A1 | A2 | A4 | A6 |
|----------|------------------------|----|----|----|----|
| SINCERA  | W.84 x D.23 x H.210,7  |    | •  | •  |    |
| SINCERA2 | W.114 x D.23 x H.210,7 |    |    |    |    |