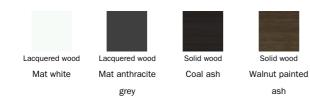

## Frame

Wood

The samples above represent the complete range of materials and finishes available for this product (regardless of the top shape or size, in the case of tables). Fabrics, eco-leather, leather and emery leather shown in this website are a selection. Colors and finishes are approximate and may slightly differ from actual ones. Please visit Bonaldo dealers to see the complete sample collection and get further details about our products.