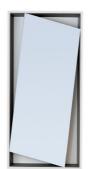

## BONALDO Hang up

A touch of movement, an unusual play highlighted by contrasting lines. Hang up stands out for the irregular position of the two elements of which it is composed: the shape of the mirror makes it seem like it has been released from the frame. The available finishings make it suitable for any stylistic context: the wooden frame is in fact available lacquered in two elegant colours or in two different types of solid wood. Positionable both vertically and horizontally, Hang up represents an ironic and unequivocally contemporary sign with great sculptural impact, the result of refined aesthetic research. A true protagonist, one that helps to furnish the environments in an original way and enlarge the spaces, thanks to its large reflective surface.