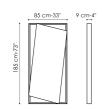

## BONALDO Hang up



A touch of movement, an unusual play highlighted by contrasting lines. Hang up stands out for the irregular position of the two elements of which it is composed: the shape of the mirror makes it seem like it has been released from the frame. The available finishings make it suitable for any stylistic context: the wooden frame is in fact available lacquered in two elegant colours or in two different types of solid wood. Positionable both vertically and horizontally, Hang up represents an ironic and unequivocally contemporary sign with great sculptural impact, the result of refined aesthetic research. A true protagonist, one that helps to furnish the environments in an original way and enlarge the spaces, thanks to its large reflective surface.



## Data sheet



Width: 85cm Depth: 9cm Height: 185cm

## Frame

Wood



The samples above represent the complete range of materials and finishes available for this product (regardless of the top shape or size, in the case of tables). Fabrics, eco-leather, leather and emery leather shown in this website are a selection. Colors and finishes are approximate and may slightly differ from actual ones. Please visit Bonaldo dealers to see the complete sample collection and get further details about our products.