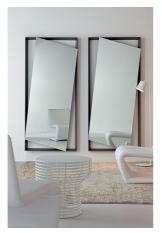

## BONALDO Hang up

A touch of movement, an unusual play highlighted by contrasting lines. Hang up stands out for the irregular position of the two elements of which it is composed: the shape of the mirror makes it seem like it has been released from the frame. The available finishings make it suitable for any stylistic context: the wooden frame is in fact available lacquered in two elegant colours or in two different types of solid wood. Positionable both vertically and horizontally, Hang up represents an ironic and unequivocally contemporary sign with great sculptural impact, the result of refined aesthetic research. A true protagonist, one that helps to furnish the environments in an original way and enlarge the spaces, thanks to its large reflective surface.