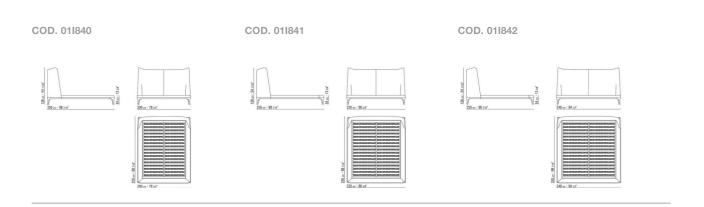

## FLEXFORM



DRAGONFLY ROBERTO LAZZERONI 2017
BEDS/BED ACCESSORIES

## DRAGONFLY | ROBERTO LAZZERONI | 2017

**Headboard** in metal with molded polyurethane padding, covered with a protective laminated fabric

Base in solid ash with natural finish or stained wenge, ebony, brown with epoxy powder-coated metal reinforcement structure

**Rests** on tips made of thermoplastic material

Platform in metal with wood slats

**Upholstery** is non-removable in both the fabric and leather versions

**Upholstery piping** with fabric covers the piping comes in gros grain, available in all the colors on the sample board. With leather covers the piping comes always in the same leather

N.b.: the slatted bed bases come in 2 pieces

BEDS/BED ACCESSORIES

## TECHNICAL DRAWINGS | DRAGONFLY



BEDS/BED ACCESSORIES