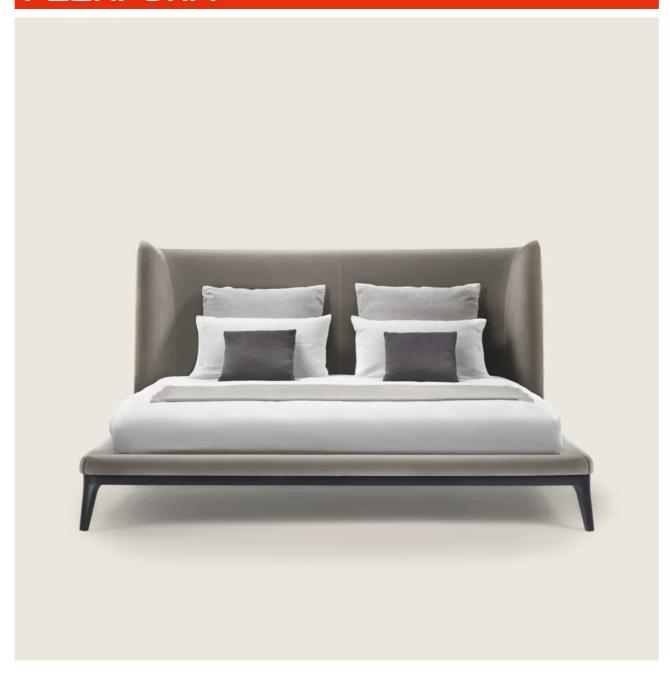

## DRAGONFLY | ROBERTO LAZZERONI | 2017

**Headboard** in metal with molded polyurethane padding, covered with a protective laminated fabric

Base in solid ash with natural finish or stained wenge, ebony, brown with epoxy powder-coated metal reinforcement structure

**Rests** on tips made of thermoplastic material

Platform in metal with wood slats

**Upholstery** is non-removable in both the fabric and leather versions

**Upholstery piping** with fabric covers the piping comes in gros grain, available in all the colors on the sample board. With leather covers the piping comes always in the same leather

N.b.: the slatted bed bases come in 2 pieces

BEDS/BED ACCESSORIES