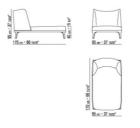

## FLEXFORM



DRAGONFLY ROBERTO LAZZERONI 2017 CHAISE LONGUE/DORMEUSE

## DRAGONFLY | ROBERTO LAZZERONI | 2017

## CHAISE LONGUE

**Structure** in solid wood with polyurethane foam padding, covered with a protective laminated fabric. Rests on tips made of thermoplastic material

Seat in plywood with padding in variabledensity polyurethane foam and dacron Base in solid ash with natural finish or stained wenge, ebony, brown Upholstery is non-removable in both the fabric and leather versions Piping with fabric covers the piping comes in gros grain, available in all the colors on the sample board. With leather covers the piping comes always in the same leather

## TECHNICAL DRAWINGS | DRAGONFLY

COD. 011820