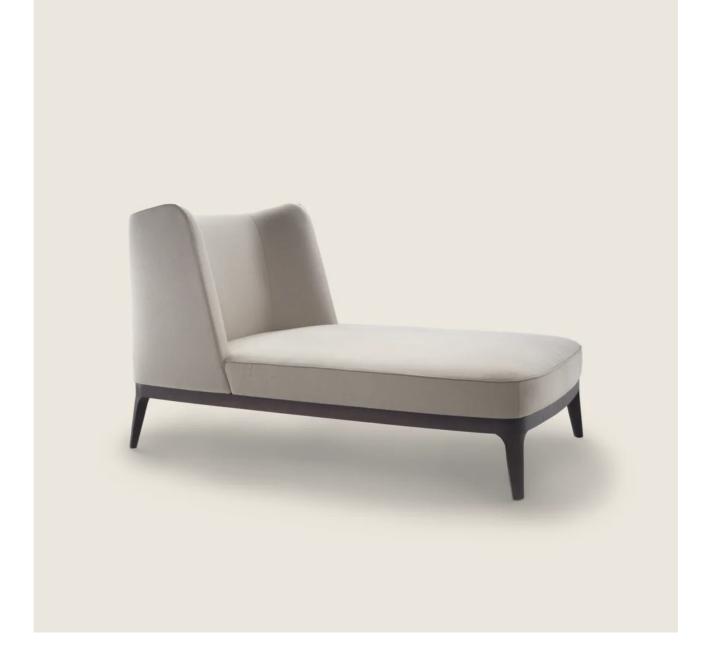

## FLEXFORM

DRAGONFLY ROBERTO LAZZERONI 2017 CHAISE LONGUE/DORMEUSE

## DRAGONFLY | ROBERTO LAZZERONI | 2017

## CHAISE LONGUE

**Structure** in solid wood with polyurethane foam padding, covered with a protective laminated fabric. Rests on tips made of thermoplastic material

Seat in plywood with padding in variabledensity polyurethane foam and dacron Base in solid ash with natural finish or stained wenge, ebony, brown Upholstery is non-removable in both the fabric and leather versions Piping with fabric covers the piping comes in gros grain, available in all the colors on the sample board. With leather covers the piping comes always in the same leather