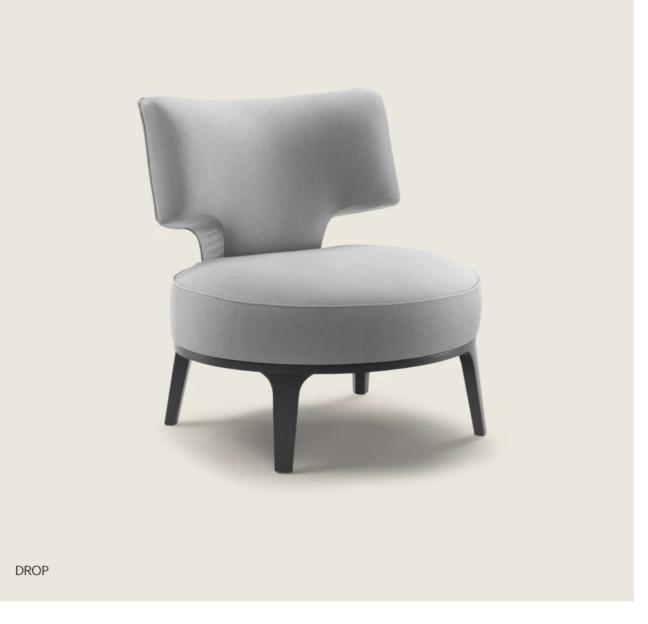

## DROP | ROBERTO LAZZERONI | 2009

## ARMCHAIR

**Backrest** in metal with polyurethane foam padding, covered with a protective laminated fabric

Seat in plywood with padding in variabledensity polyurethane foam, covered with a protective laminated fabric

Base in solid ash with natural finish or stained wenge, ebony, brown. Rests on tips made of thermoplastic material Base 20 in metal with epoxy powder-coat finish Feet 20 in solid ash with natural finish or stained ebony, wenge or brown; or in cast aluminum with satin, chrome, black chrome, burnished, glossy anthracite finish. Feet rest on tips made of thermoplastic material Upholstery is non-removable in both the fabric and leather versions Piping with fabric covers the piping comes in gros grain, available in all the colors on the sample board. With leather covers the piping comes always in the same leather COD. 01IT11 COD. 01IT01