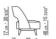

me leather

#### **ERMIONE 20**

Backrest in metal with molded polyurethane padding, covered with a

protective laminated fabric

Seat in plywood with polyurethane foam padding, covered with a protective laminated fabric

Base in metal with epoxy powder-coat finish

Feet in solid ash with natural finish or stained ebony, wenge or brown; or in cast aluminum with satin, chrome, black chrome, burnished, glossy anthracite finish. Feet rest on tips made of thermoplastic material

**Upholstery** is non-removable in both the fabric and leather versions

**Piping** with fabric covers the piping comes in gros grain, available in all the colors on the sample board. With leather covers the piping comes always in the same leather

ARMCHAIRS

### TECHNICAL DRAWINGS | ERMIONE

COD. 01LA11

COD. 01LA01













ARMCHAIRS