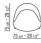

### **ERMIONE** | ROBERTO LAZZERONI | **2015**

**Backrest** in metal with molded polyurethane padding, covered with a protective laminated fabric

**Seat** in plywood with polyurethane foam padding, covered with a protective laminated fabric

Base in solid ash with natural finish or stained ebony, wenge, brown. Rests on tips made of thermoplastic material Upholstery is non-removable in both the

fabric and leather versions

Piping with fabric covers the piping comes in gros grain, available in all the colors on the sample board. With leather covers the piping comes always in the same leather

### TECHNICAL DRAWINGS | ERMIONE

COD. 01LA11

COD. 01LA01

ARMCHAIRS