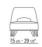

### **ERMIONE** | ROBERTO LAZZERONI | **2015**

**Backrest** in metal with molded polyurethane padding, covered with a protective laminated fabric

**Seat** in plywood with polyurethane foam padding, covered with a protective laminated fabric

Base in solid ash with natural finish or stained ebony, wenge, brown. Rests on tips made of thermoplastic material Upholstery is non-removable in both the

fabric and leather versions

Piping with fabric covers the piping comes in gros grain, available in all the colors on the sample board. With leather covers the piping comes always in the same leather

### TECHNICAL DRAWINGS | ERMIONE

COD. 01LA11

COD. 01LA01

ARMCHAIRS