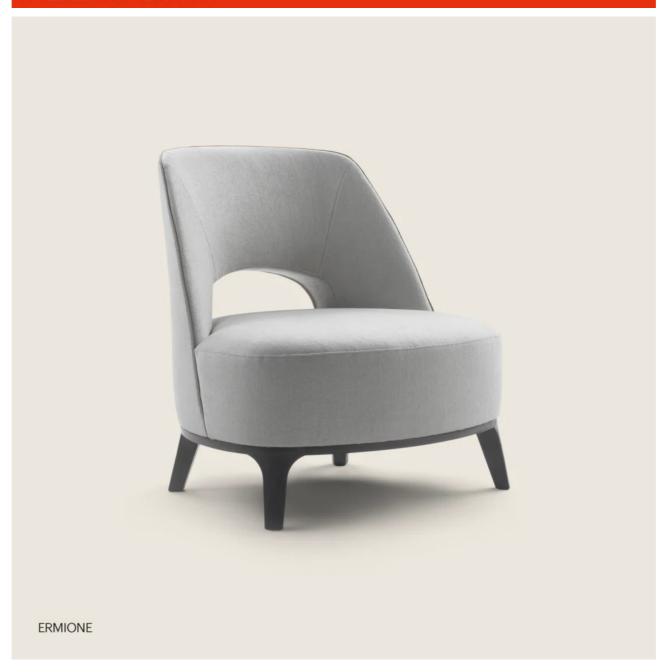

### **ERMIONE** | ROBERTO LAZZERONI | **2015**

**Backrest** in metal with molded polyurethane padding, covered with a protective laminated fabric

**Seat** in plywood with polyurethane foam padding, covered with a protective laminated fabric

Base in solid ash with natural finish or stained ebony, wenge, brown. Rests on tips made of thermoplastic material Upholstery is non-removable in both the

fabric and leather versions

Piping with fabric covers the piping comes in gros grain, available in all the colors on the sample board. With leather covers the piping comes always in the same leather

#### **ERMIONE 20**

Backrest in metal with molded polyurethane padding, covered with a

protective laminated fabric

Seat in plywood with polyurethane foam padding, covered with a protective laminated fabric

Base in metal with epoxy powder-coat finish

Feet in solid ash with natural finish or stained ebony, wenge or brown; or in cast aluminum with satin, chrome, black chrome, burnished, glossy anthracite finish. Feet rest on tips made of thermoplastic material

**Upholstery** is non-removable in both the fabric and leather versions

**Piping** with fabric covers the piping comes in gros grain, available in all the colors on the sample board. With leather covers the piping comes always in the same leather