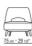

leather

#### **ERMIONE 20**

Backrest in metal with molded polyurethane padding, covered with a

protective laminated fabric

Seat in plywood with polyurethane foam padding, covered with a protective laminated fabric

Base in metal with epoxy powder-coat finish

Feet in solid ash with natural finish or stained ebony, wenge or brown; or in cast aluminum with satin, chrome, black chrome, burnished, glossy anthracite finish. Feet rest on tips made of thermoplastic material

**Upholstery** is non-removable in both the fabric and leather versions

**Piping** with fabric covers the piping comes in gros grain, available in all the colors on the sample board. With leather covers the piping comes always in the same leather

ARMCHAIRS

### TECHNICAL DRAWINGS | ERMIONE

COD. 01LA11

COD. 01LA01













ARMCHAIRS