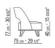

eather

#### **ERMIONE 20**

Backrest in metal with molded polyurethane padding, covered with a

protective laminated fabric

Seat in plywood with polyurethane foam padding, covered with a protective laminated fabric

Base in metal with epoxy powder-coat finish

Feet in solid ash with natural finish or stained ebony, wenge or brown; or in cast aluminum with satin, chrome, black chrome, burnished, glossy anthracite finish. Feet rest on tips made of thermoplastic material

**Upholstery** is non-removable in both the fabric and leather versions

**Piping** with fabric covers the piping comes in gros grain, available in all the colors on the sample board. With leather covers the piping comes always in the same leather

ARMCHAIRS

### TECHNICAL DRAWINGS | ERMIONE

COD. 01LA11

COD. 01LA01













ARMCHAIRS