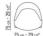

#### **ERMIONE 20**

Backrest in metal with molded polyurethane padding, covered with a

protective laminated fabric

Seat in plywood with polyurethane foam padding, covered with a protective laminated fabric

Base in metal with epoxy powder-coat finish

Feet in solid ash with natural finish or stained ebony, wenge or brown; or in cast aluminum with satin, chrome, black chrome, burnished, glossy anthracite finish. Feet rest on tips made of thermoplastic material

**Upholstery** is non-removable in both the fabric and leather versions

**Piping** with fabric covers the piping comes in gros grain, available in all the colors on the sample board. With leather covers the piping comes always in the same leather

### TECHNICAL DRAWINGS | ERMIONE

COD. 01LA11

COD. 01LA01

ARMCHAIRS