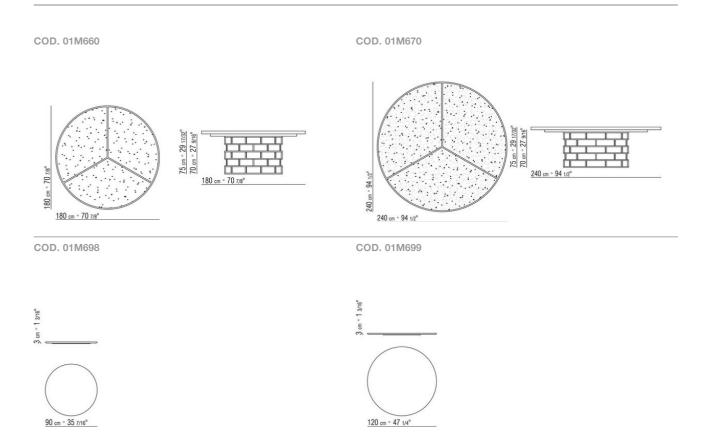

CROWN ROBERTO LAZZERONI 2014 TABLES

## CROWN | ROBERTO LAZZERONI | 2014

**Structure** in metal with satin, chrome, black chrome, burnished, glossy anthracite finish. Rests on tips made of thermoplastic material

Top in solid ash with natural finish or stained ebony, wenge or brown, with marble insert in the following types: polished calacatta gold, matt calacatta gold, polished white carrara, polished nero marquina, polished emperador, matt emperador, polished emperador light, polished marron damasco, matt marron damasco, polished grey stardust, matt grey stardust

Lazy susan in solid ash with natural finish or stained wenge, ebony, brown, with revolving mechanism

TABLES 2

## TECHNICAL DRAWINGS | CROWN