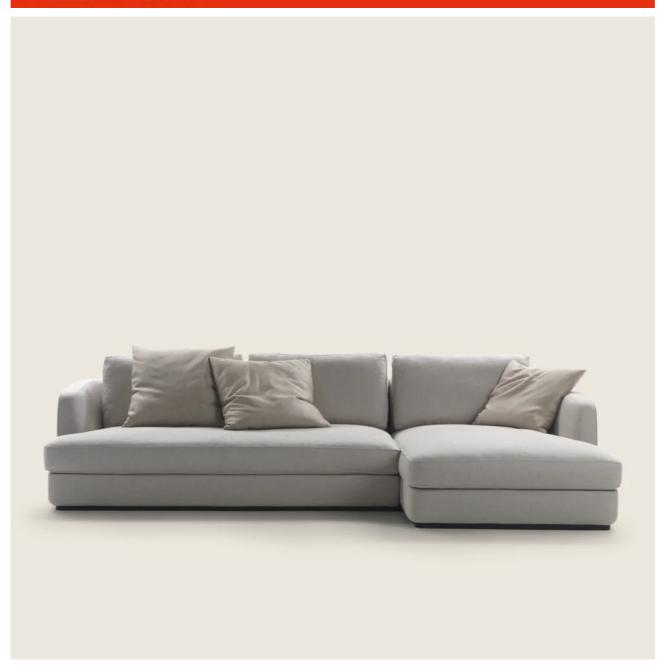

BARRET ROBERTO LAZZERONI 2012 SECTIONAL SOFAS

## BARRET | ROBERTO LAZZERONI | 2012

**Structure** in solid wood with polyurethane foam padding, covered with a protective laminated fabric

**Seat cushion** in sterilized goose down (Assopiuma certified, gold label) with insert in crushproof material

Back cushion in sterilized goose down (Assopiuma certified, gold label)

**Optional cushions** in sterilized goose down (Assopiuma certified, gold label). Optional

cushions are upon request with upcharge **Base** in solid ash with natural finish or stained ebony, wenge, brown

**Upholstery** is removable in both the fabric and leather versions

**Piping** with fabric covers the piping comes in gros grain, available in all the colors on the sample board. With leather covers the piping comes always in the same leather