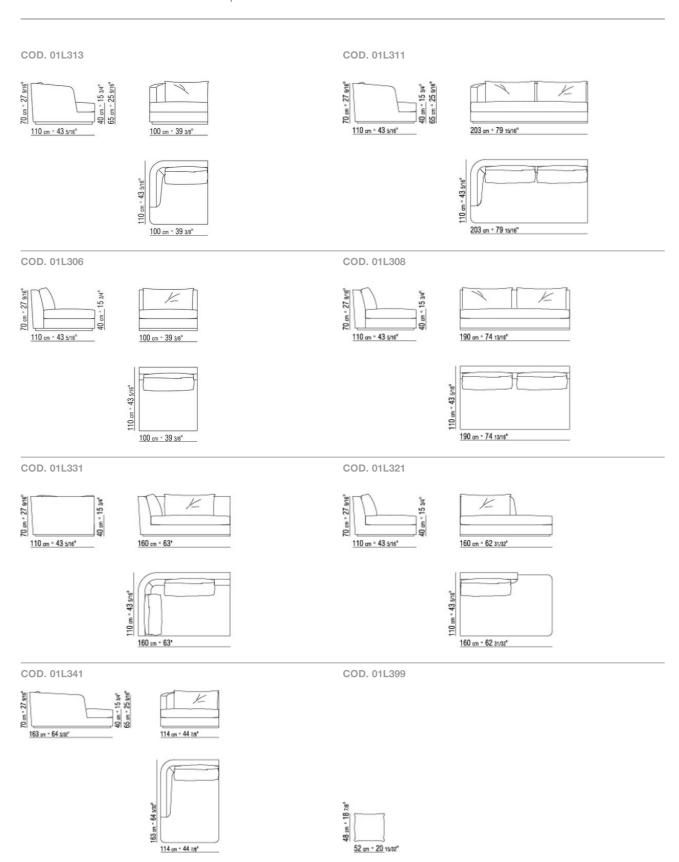

NI | 2012

**Structure** in solid wood with polyurethane foam padding, covered with a protective laminated fabric

**Seat cushion** in sterilized goose down (Assopiuma certified, gold label) with insert in crushproof material

Back cushion in sterilized goose down (Assopiuma certified, gold label)

**Optional cushions** in sterilized goose down (Assopiuma certified, gold label). Optional

cushions are upon request with upcharge **Base** in solid ash with natural finish or stained ebony, wenge, brown

**Upholstery** is removable in both the fabric and leather versions

**Piping** with fabric covers the piping comes in gros grain, available in all the colors on the sample board. With leather covers the piping comes always in the same leather

SECTIONAL SOFAS

## TECHNICAL DRAWINGS | BARRET



SECTIONAL SOFAS

SECTIONAL SOFAS