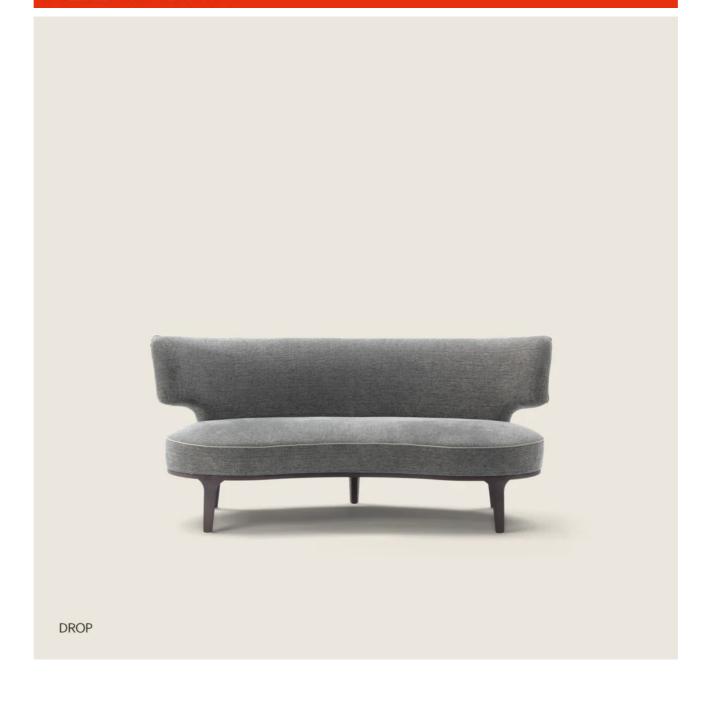

## DROP | ROBERTO LAZZERONI | 2009

## SOFA

**Backrest** in metal with polyurethane foam padding, covered with a protective laminated fabric

**Seat** in plywood with padding in variabledensity polyurethane foam, covered with a protective laminated fabric

Base in solid ash with natural finish or stained wenge, ebony, brown. Rests on tips made of thermoplastic material Base 20 in metal with epoxy powder-coat finish Feet 20 in solid ash with natural finish or stained ebony, wenge or brown; or in cast aluminum with satin, chrome, black chrome, burnished, glossy anthracite finish. Feet rest on tips made of thermoplastic material

**Upholstery** is non-removable in both the fabric and leather versions

**Piping** with fabric covers the piping comes in gros grain, available in all the colors on the sample board. With leather covers the piping comes always in the same leather