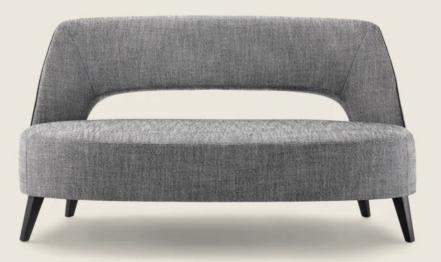

**ERMIONE 20** 

**ERMIONE** ROBERTO LAZZERONI **2015** 

**STAND-ALONE SOFAS** 

## **ERMIONE** | ROBERTO LAZZERONI | 2015

**Backrest** in metal with molded polyurethane padding, covered with a protective laminated fabric

**Seat** in plywood with polyurethane foam padding, covered with a protective laminated fabric

Base in solid ash with natural finish or stained ebony, wenge, brown. Rests on tips made of thermoplastic material Upholstery is non-removable in both the fabric and leather versions

**Piping** with fabric covers the piping comes in gros grain, available in all the colors on the sample board. With leather covers the piping comes always in the same leather