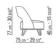

r

## **ERMIONE 20**

Backrest in metal with molded polyurethane padding, covered with a

protective laminated fabric

Seat in plywood with polyurethane foam padding, covered with a protective laminated fabric

Base in metal with epoxy powder-coat finish

Feet in solid ash with natural finish or stained ebony, wenge or brown; or in cast aluminum with satin, chrome, black chrome, burnished, glossy anthracite finish. Feet rest on tips made of thermoplastic material

**Upholstery** is non-removable in both the fabric and leather versions

**Piping** with fabric covers the piping comes in gros grain, available in all the colors on the sample board. With leather covers the piping comes always in the same leather

STAND-ALONE SOFAS

## TECHNICAL DRAWINGS | ERMIONE

COD. 01LA12

COD. 01LA02













STAND-ALONE SOFAS