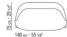

**ERMIONE 20**

Backrest in metal with molded polyurethane padding, covered with a

protective laminated fabric

Seat in plywood with polyurethane foam padding, covered with a protective laminated fabric

Base in metal with epoxy powder-coat finish

Feet in solid ash with natural finish or stained ebony, wenge or brown; or in cast aluminum with satin, chrome, black chrome, burnished, glossy anthracite finish. Feet rest on tips made of thermoplastic material

**Upholstery** is non-removable in both the fabric and leather versions

**Piping** with fabric covers the piping comes in gros grain, available in all the colors on the sample board. With leather covers the piping comes always in the same leather

STAND-ALONE SOFAS

## TECHNICAL DRAWINGS | ERMIONE

COD. 01LA12

COD. 01LA02













STAND-ALONE SOFAS