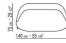

# **ERMIONE 20**

Backrest in metal with molded polyurethane padding, covered with a

protective laminated fabric

Seat in plywood with polyurethane foam padding, covered with a protective laminated fabric

Base in metal with epoxy powder-coat finish

Feet in solid ash with natural finish or stained ebony, wenge or brown; or in cast aluminum with satin, chrome, black chrome, burnished, glossy anthracite finish. Feet rest on tips made of thermoplastic material

**Upholstery** is non-removable in both the fabric and leather versions

**Piping** with fabric covers the piping comes in gros grain, available in all the colors on the sample board. With leather covers the piping comes always in the same leather

STAND-ALONE SOFAS

## TECHNICAL DRAWINGS | ERMIONE

COD. 01LA12

COD. 01LA02













STAND-ALONE SOFAS