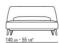

her

## **ERMIONE 20**

Backrest in metal with molded polyurethane padding, covered with a

protective laminated fabric

Seat in plywood with polyurethane foam padding, covered with a protective laminated fabric

Base in metal with epoxy powder-coat finish

Feet in solid ash with natural finish or stained ebony, wenge or brown; or in cast aluminum with satin, chrome, black chrome, burnished, glossy anthracite finish. Feet rest on tips made of thermoplastic material

**Upholstery** is non-removable in both the fabric and leather versions

**Piping** with fabric covers the piping comes in gros grain, available in all the colors on the sample board. With leather covers the piping comes always in the same leather

STAND-ALONE SOFAS

## TECHNICAL DRAWINGS | ERMIONE

COD. 01LA12

COD. 01LA02













STAND-ALONE SOFAS