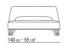

## **ERMIONE 20**

Backrest in metal with molded polyurethane padding, covered with a

protective laminated fabric

Seat in plywood with polyurethane foam padding, covered with a protective laminated fabric

Base in metal with epoxy powder-coat finish

Feet in solid ash with natural finish or stained ebony, wenge or brown; or in cast aluminum with satin, chrome, black chrome, burnished, glossy anthracite finish. Feet rest on tips made of thermoplastic material

**Upholstery** is non-removable in both the fabric and leather versions

**Piping** with fabric covers the piping comes in gros grain, available in all the colors on the sample board. With leather covers the piping comes always in the same leather

STAND-ALONE SOFAS

## TECHNICAL DRAWINGS | ERMIONE

COD. 01LA12

COD. 01LA02













STAND-ALONE SOFAS