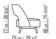

ather

## **ERMIONE 20**

Backrest in metal with molded polyurethane padding, covered with a

protective laminated fabric

Seat in plywood with polyurethane foam padding, covered with a protective laminated fabric

Base in metal with epoxy powder-coat finish

Feet in solid ash with natural finish or stained ebony, wenge or brown; or in cast aluminum with satin, chrome, black chrome, burnished, glossy anthracite finish. Feet rest on tips made of thermoplastic material

**Upholstery** is non-removable in both the fabric and leather versions

**Piping** with fabric covers the piping comes in gros grain, available in all the colors on the sample board. With leather covers the piping comes always in the same leather

STAND-ALONE SOFAS

## TECHNICAL DRAWINGS | ERMIONE

COD. 01LA12

COD. 01LA02













STAND-ALONE SOFAS