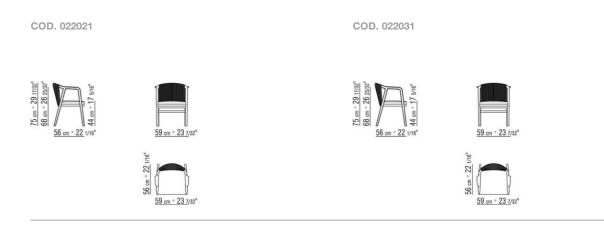

O | 2015

## **DINING ARMCHAIR**

Frame in solid wood canaletto walnut, canaletto walnut extra, or in ashwood natural, stained teak, stained ebony, stained wenge, stained walnut, stained brown

Woven hide leather cord black, tobacco, natural, dark brown, grey, olive and russian red

Metal frame coated with epoxy powder. Rests on pads made of thermoplastic material Seat in plywood and metal with polyurethane foam padding, covered with a protective laminated fabric Upholstery is removable in both the fabric and leather versions

Flexform reserves the right to make, at any time and without notice, improvements or modifications that it might deem appropriate to its products, whether these be of an aesthetic or technical nature or related to sizes and materials.

## TECHNICAL DRAWINGS | CRONO