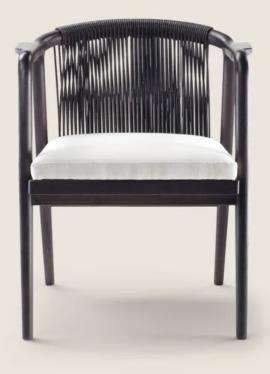

## **DINING ARMCHAIR**

Frame in solid wood canaletto walnut, canaletto walnut extra, or in ashwood natural, stained teak, stained ebony, stained wenge, stained walnut, stained brown

Woven hide leather cord black, tobacco, natural, dark brown, grey, olive and russian red

Metal frame coated with epoxy powder. Rests on pads made of thermoplastic material Seat in plywood and metal with polyurethane foam padding, covered with a protective laminated fabric Upholstery is removable in both the fabric and leather versions