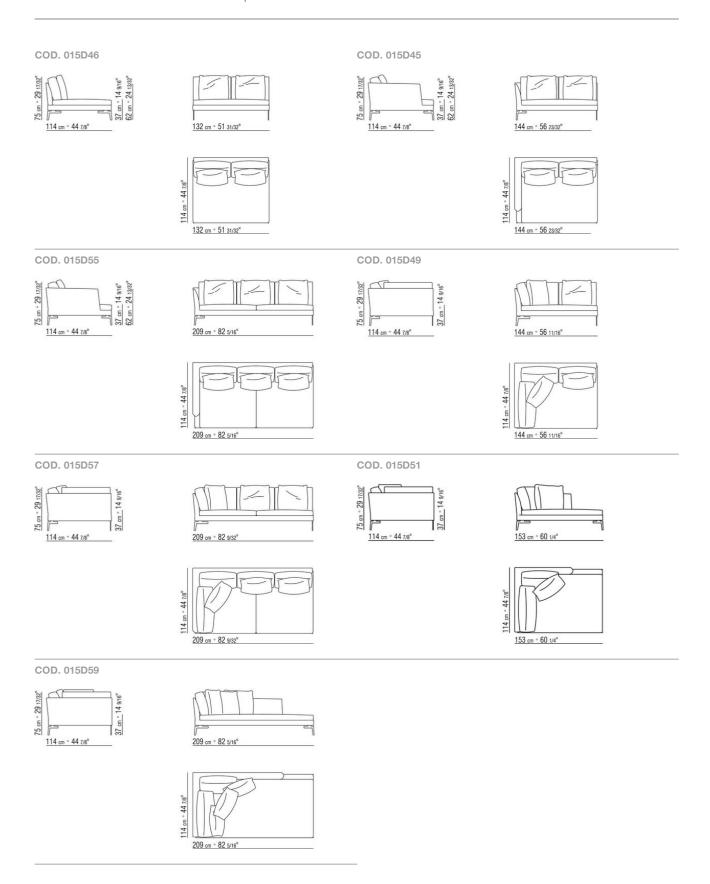

oose down (Assopiuma certified, gold label). Optional cushions are upon request, with upcharge

Feet in satined, chrome, burnished, black chrome, glossy anthracite metal, or covered with hide leather: russian red 500), olive 5006, black 5005, dark brown 5004, dark brown extra 5013, grey 5003, sand 5001, tobacco 5015. Also available in black suede 6005, dark brown suede 6004, olive suede 6003, sand suede 6001. Rests on pads made of thermoplastic material Upholstery removable fabric or not removable leather covers

Flexform reserves the right to make, at any time and without notice, improvements or modifications that it might deem appropriate to its products, whether these be of an aesthetic or technical nature or related to sizes and materials.

## TECHNICAL DRAWINGS | FEEL GOOD TEN LARGE