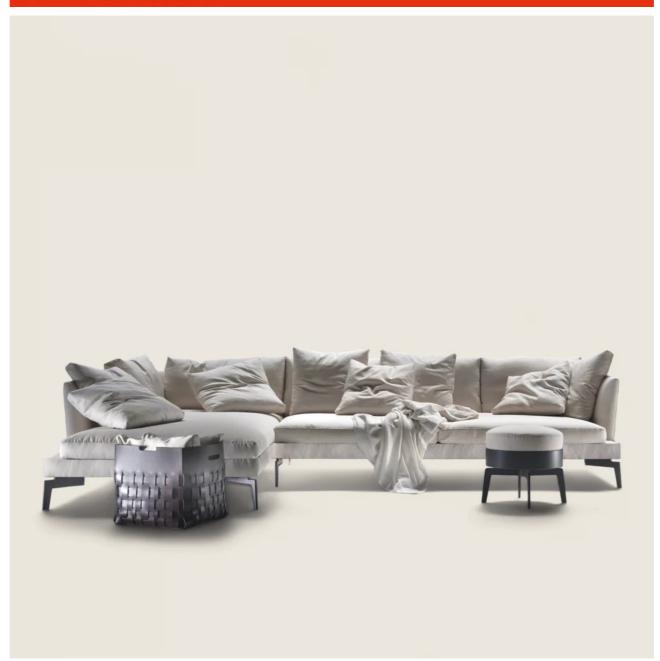

## **FEEL GOOD TEN LARGE2010**

## FEEL GOOD TEN LARGE | | 2010

Seat frame in metal covered with fabric with polyurethane underseat
Structure in solid wood with polyurethane foam and molded polyurethane foam

foam and molded polyurethane foam padding, covered with a protective laminated fabric

**Seat cushions** in polyurethane foam and dacron

**Backrest cushions** in sterilized goose down (Assopiuma certified, gold label)

**Optional cushions** in sterilized goose down (Assopiuma certified, gold label). Optional cushions are upon request, with upcharge

Feet in satined, chrome, burnished, black chrome, glossy anthracite metal, or covered with hide leather: russian red 500), olive 5006, black 5005, dark brown 5004, dark brown extra 5013, grey 5003, sand 5001, tobacco 5015. Also available in black suede 6005, dark brown suede 6004, olive suede 6003, sand suede 6001. Rests on pads made of thermoplastic material Upholstery removable fabric or not removable leather covers