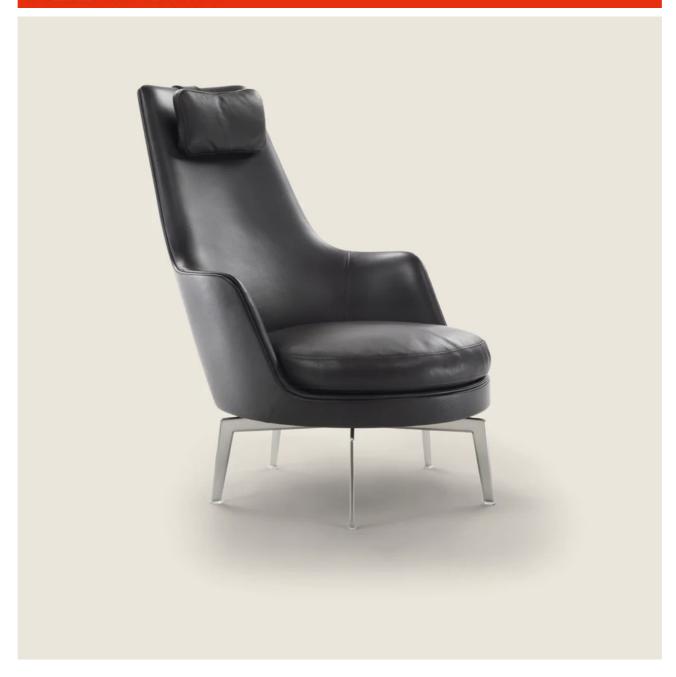

## FLEXFORM

GUSCIOALTO ANTONIO CITTERIO 2011 ARMCHAIRS

## GUSCIOALTO | ANTONIO CITTERIO | 2011

**Structure** in rigid polyurethane and polyurethane foam

**Seat cushions** in sterilized goose down (Assopiuma certified, gold label) with insert in crushproof material

Backrest cushion only for Guscioalto Light in polyurethane foam and dacron

Feet in satined, chrome, burnished, black chrome, glossy anthracite metal with turning system. Or solid canaletto walnut, canaletto walnut extra, Ashwood natural, stained teak, stained ebony, stained wenge, stained walnut, stained brown. Rests on pads made of thermoplastic material

Headrest cushion in sterilized goose down (Assopiuma certified, gold label) with counterweight in metal with satin, chrome, black chrome, burnished, glossy anthracite finish. The headrest cushion is optional, upon request, with upcharge

**Upholstery** is non-removable in both the fabric and leather versions. The possibility to use a fabric has to be checked in advance with Flexform

**Piping - only** for Guscioalto Light - comes in gros grain, available in all the colors on the sample board. With leather covers the piping comes always in the same leather