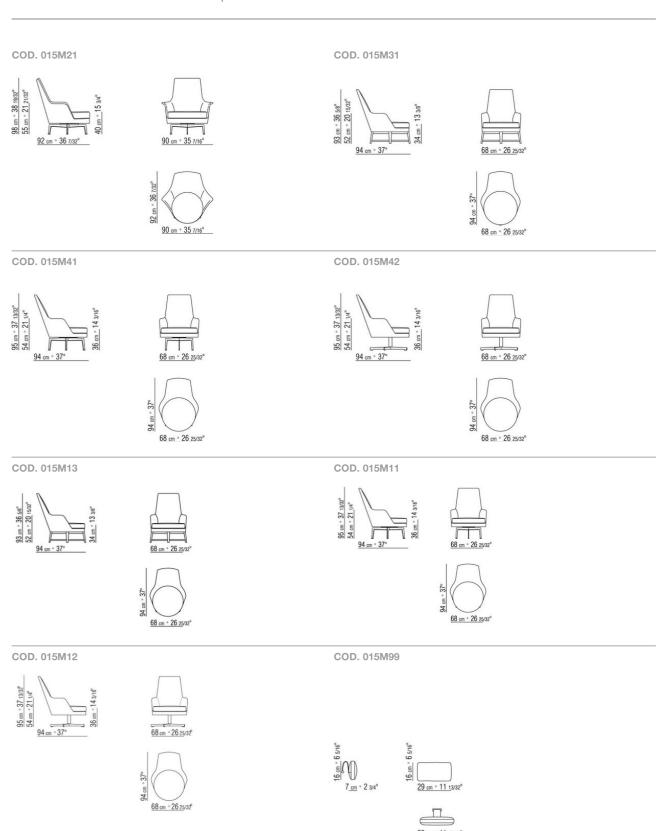

r solid canaletto walnut, canaletto walnut extra, Ashwood natural, stained teak, stained ebony, stained wenge, stained walnut, stained brown. Rests on pads made of thermoplastic material

Headrest cushion in sterilized goose down (Assopiuma certified, gold label) with counterweight in metal with satin, chrome, black chrome, burnished, glossy anthracite finish. The headrest cushion is optional, upon request, with upcharge

**Upholstery** is non-removable in both the fabric and leather versions. The possibility to use a fabric has to be checked in advance with Flexform

**Piping - only** for Guscioalto Light - comes in gros grain, available in all the colors on the sample board. With leather covers the piping comes always in the same leather

ARMCHAIRS 2

## TECHNICAL DRAWINGS | GUSCIOALTO



ARMCHAIRS