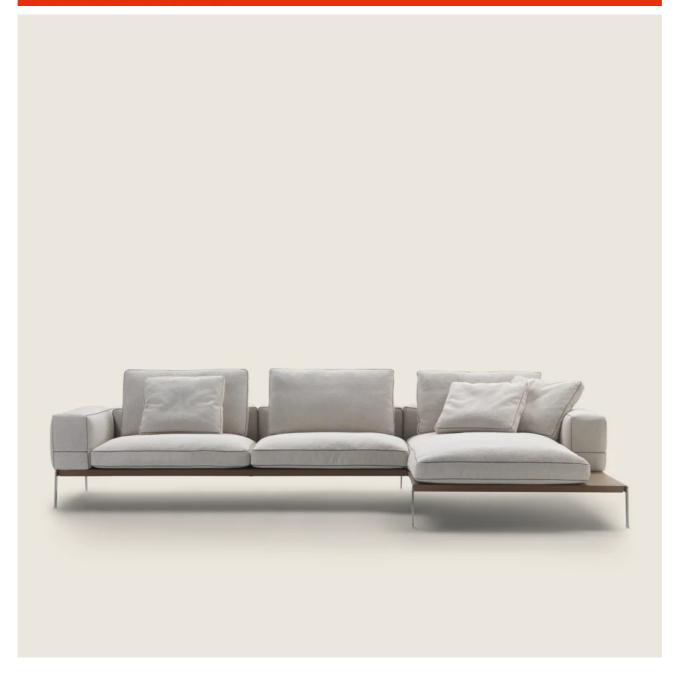

LIFESTEEL ANTONIO CITTERIO 2006 SECTIONAL SOFAS

## LIFESTEEL | ANTONIO CITTERIO | 2006

## SOFA

Seat frame in metal upholstered in cowhide in the following colors: russian red 5008, olive 5006, black 5005, dark brown 5004, dark brown extra 5013, grey 5003, sand 5001, tobacco 5015. Also available in black suede 6005, dark brown suede 6004, olive suede 6003, sand suede 6001 and polyurethane cushion