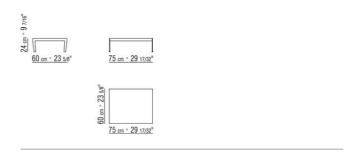

## TECHNICAL DRAWINGS | LIFESTEEL

## TECHNICAL DRAWINGS | LIFESTEEL

COD. 014C98 COD. 014C99

COD. 014C60

014CXA

N.1 COD.014C33 - END UNIT L CM.218 x105 N.4 COD.014C97 - CUSHION CM.52 x48 N.1 COD.014C15 - LONG CORNER L CM.122 x182