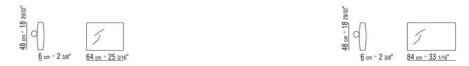

## TECHNICAL DRAWINGS | LIFESTEEL

## TECHNICAL DRAWINGS | LIFESTEEL

COD. 014C98 COD. 014C99

COD. 014C60

014CXA

N.1 COD.014C33 - END UNIT L CM.218 x105 N.4 COD.014C97 - CUSHION CM.52 x48 N.1 COD.014C15 - LONG CORNER L CM.122 x182