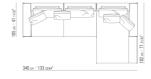

## TECHNICAL DRAWINGS | LIFESTEEL

## TECHNICAL DRAWINGS | LIFESTEEL

COD. 014C98 COD. 014C99

COD. 014C60

014CXA

N.1 COD.014C33 - END UNIT L CM.218 x105 N.4 COD.014C97 - CUSHION CM.52 x48 N.1 COD.014C15 - LONG CORNER L CM.122 x182