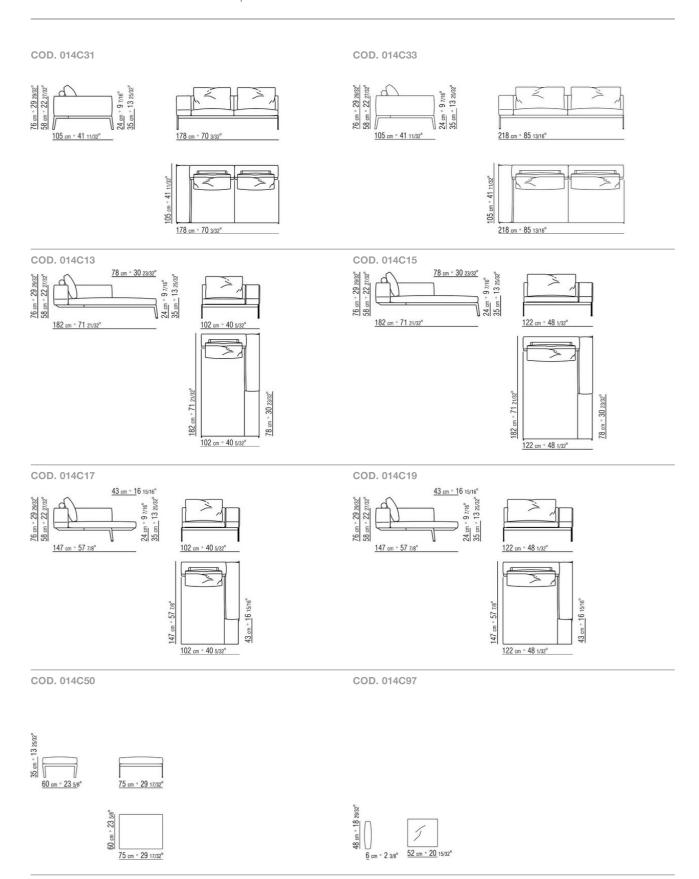

## TECHNICAL DRAWINGS | LIFESTEEL

## TECHNICAL DRAWINGS | LIFESTEEL

COD. 014C98 COD. 014C99

COD. 014C60

014CXA

N.1 COD.014C33 - END UNIT L CM.218 x105 N.4 COD.014C97 - CUSHION CM.52 x48 N.1 COD.014C15 - LONG CORNER L CM.122 x182