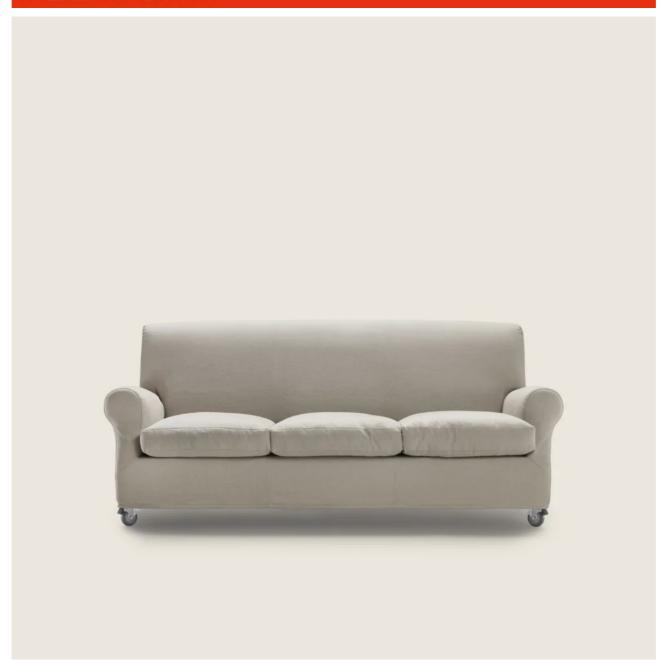

## SOFA

Frame in wood with polyurethane padding covered with a protective fabric lining

Seat cushions in sterilized goose down
(Assopiuma certified, gold label) with insert in crushproof material

Feet wooden rear feet in beechwood stained in canaletto walnut, canaletto

walnut extra, beechwood natural, stained teak, stained ebony, stained wenge, stained walnut, stained brown
Castors self-locking front castors
Upon request, it is also available with front feet in solid beech
Upholstery is removable in both the fabric

and leather versions

STAND-ALONE SOFAS