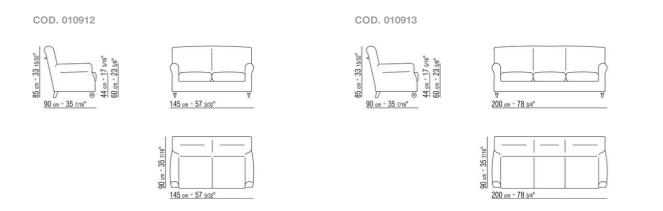

## NONNAMARIA DESIGN CENTER 1985 STAND-ALONE SOFAS

## NONNAMARIA | DESIGN CENTER | 1985

## SOFA

Frame in wood with polyurethane padding covered with a protective fabric lining

Seat cushions in sterilized goose down
(Assopiuma certified, gold label) with insert in crushproof material

Feet wooden rear feet in beechwood stained in canaletto walnut, canaletto

walnut extra, beechwood natural, stained teak, stained ebony, stained wenge, stained walnut, stained brown
Castors self-locking front castors
Upon request, it is also available with front feet in solid beech
Upholstery is removable in both the fabric

and leather versions

STAND-ALONE SOFAS

## TECHNICAL DRAWINGS | NONNAMARIA



STAND-ALONE SOFAS